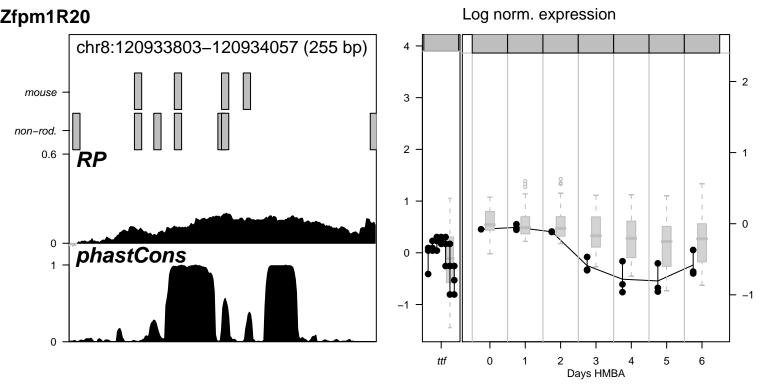

Alas2NC1 nothing for Alas2NC1























































Hipk2NC1 nothing for Hipk2NC1







Hipk2R1 nothing for Hipk2R1



Hipk2R14 nothing for Hipk2R14



Hipk2R15 nothing for Hipk2R15

































Hipk2R38 nothing for Hipk2R38







Hipk2R40 nothing for Hipk2R40



Hipk2R8 nothing for Hipk2R8











Vav2R10 nothing for Vav2R10

















Vav2R9 \_\_\_\_\_ nothing for Vav2R9



































Log norm. expression Zfpm1R2 chr8:120926368-120927012 (645 bp) mouse 3 non-rod. 0.6 RP phastCons 0 6 0 Days HMBA



Log norm. expression Zfpm1R21 chr8:120938631-120939055 (425 bp) mouse 3 non-rod. 0.6 phastCons 0 Days HMBA

















Log norm. expression Zfpm1R4 chr8:120948659-120949308 (650 bp) 4 mouse 3 non-rod. 0.6 0 phastCons 0 0 6 Days HMBA