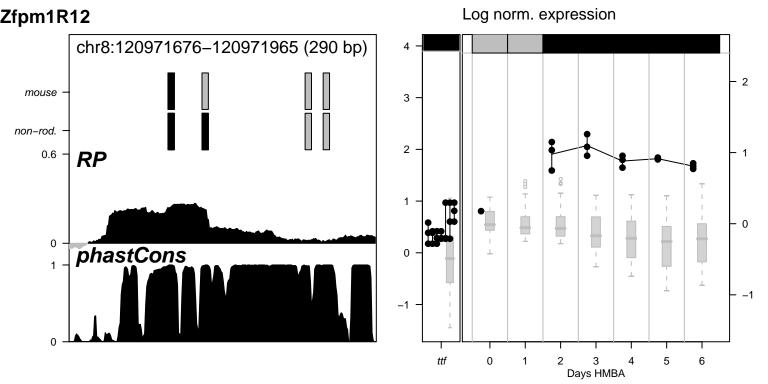

Alas2NC1 nothing for Alas2NC1























































Hipk2NC1 nothing for Hipk2NC1







Hipk2R1 nothing for Hipk2R1



Hipk2R14 nothing for Hipk2R14



Hipk2R15 nothing for Hipk2R15

































Hipk2R38 nothing for Hipk2R38







Hipk2R40 nothing for Hipk2R40



Hipk2R8 nothing for Hipk2R8











Vav2R10 nothing for Vav2R10

















Vav2R9 \_\_\_\_\_ nothing for Vav2R9



































Log norm. expression Zfpm1R2 chr8:120926368-120927012 (645 bp) mouse 3 non-rod. 0.6 RP phastCons 0 6 0 Days HMBA



Log norm. expression Zfpm1R21 chr8:120938631-120939055 (425 bp) mouse 3 non-rod. 0.6 phastCons 0 Days HMBA

















Log norm. expression Zfpm1R4 chr8:120948659-120949308 (650 bp) 4 mouse 3 non-rod. 0.6 0 phastCons 0 0 6 Days HMBA