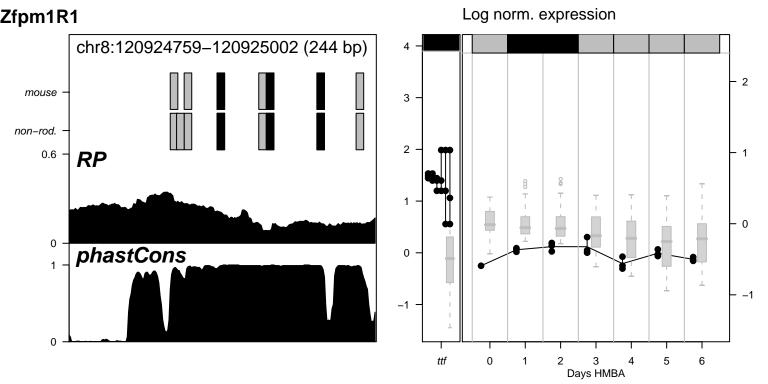

Alas2NC1 nothing for Alas2NC1























































Hipk2NC1 nothing for Hipk2NC1







Hipk2R1 nothing for Hipk2R1



Hipk2R14 nothing for Hipk2R14



Hipk2R15 nothing for Hipk2R15

































Hipk2R38 nothing for Hipk2R38







Hipk2R40 nothing for Hipk2R40



Hipk2R8 nothing for Hipk2R8











Vav2R10 nothing for Vav2R10

















Vav2R9 \_\_\_\_\_ nothing for Vav2R9



































Log norm. expression Zfpm1R2 chr8:120926368-120927012 (645 bp) mouse 3 non-rod. 0.6 RP phastCons 0 6 0 Days HMBA



Log norm. expression Zfpm1R21 chr8:120938631-120939055 (425 bp) mouse 3 non-rod. 0.6 phastCons 0 Days HMBA

















Log norm. expression Zfpm1R4 chr8:120948659-120949308 (650 bp) 4 mouse 3 non-rod. 0.6 0 phastCons 0 0 6 Days HMBA