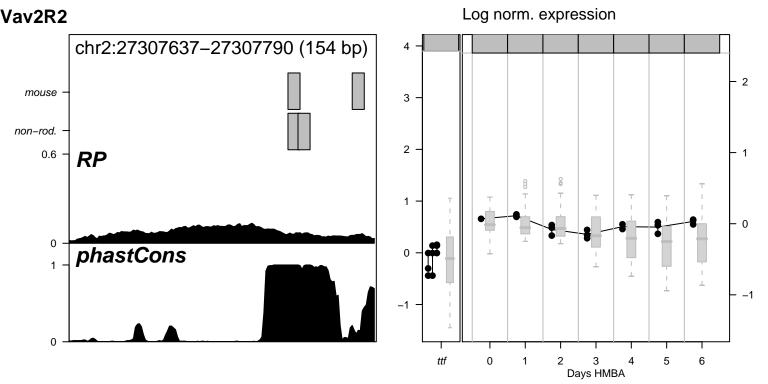

Alas2NC1 nothing for Alas2NC1























































Hipk2NC1 nothing for Hipk2NC1







Hipk2R1 nothing for Hipk2R1



Hipk2R14 nothing for Hipk2R14



Hipk2R15 nothing for Hipk2R15

































Hipk2R38 nothing for Hipk2R38







Hipk2R40 nothing for Hipk2R40



Hipk2R8 nothing for Hipk2R8











Vav2R10 nothing for Vav2R10

















Vav2R9 \_\_\_\_\_ nothing for Vav2R9



































Log norm. expression Zfpm1R2 chr8:120926368-120927012 (645 bp) mouse 3 non-rod. 0.6 RP phastCons 0 6 0 Days HMBA



Log norm. expression Zfpm1R21 chr8:120938631-120939055 (425 bp) mouse 3 non-rod. 0.6 phastCons 0 Days HMBA

















Log norm. expression Zfpm1R4 chr8:120948659-120949308 (650 bp) 4 mouse 3 non-rod. 0.6 0 phastCons 0 0 6 Days HMBA