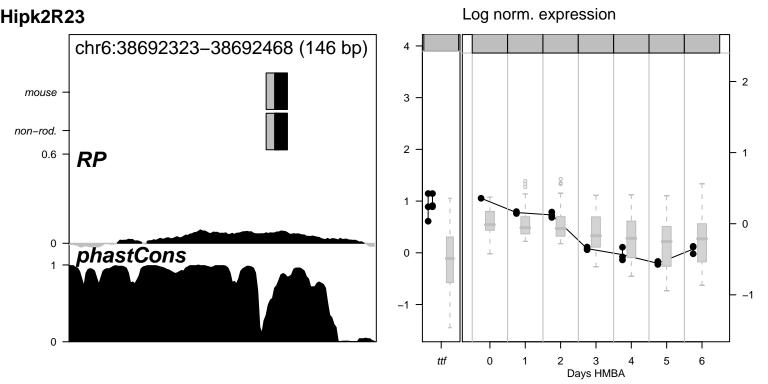

Alas2NC1 nothing for Alas2NC1























































Hipk2NC1 nothing for Hipk2NC1







Hipk2R1 nothing for Hipk2R1



Hipk2R14 nothing for Hipk2R14



Hipk2R15 nothing for Hipk2R15

































Hipk2R38 nothing for Hipk2R38







Hipk2R40 nothing for Hipk2R40



Hipk2R8 nothing for Hipk2R8











Vav2R10 nothing for Vav2R10

















Vav2R9 \_\_\_\_\_ nothing for Vav2R9



































Log norm. expression Zfpm1R2 chr8:120926368-120927012 (645 bp) mouse 3 non-rod. 0.6 RP phastCons 0 6 0 Days HMBA



Log norm. expression Zfpm1R21 chr8:120938631-120939055 (425 bp) mouse 3 non-rod. 0.6 phastCons 0 Days HMBA

















Log norm. expression Zfpm1R4 chr8:120948659-120949308 (650 bp) 4 mouse 3 non-rod. 0.6 0 phastCons 0 0 6 Days HMBA