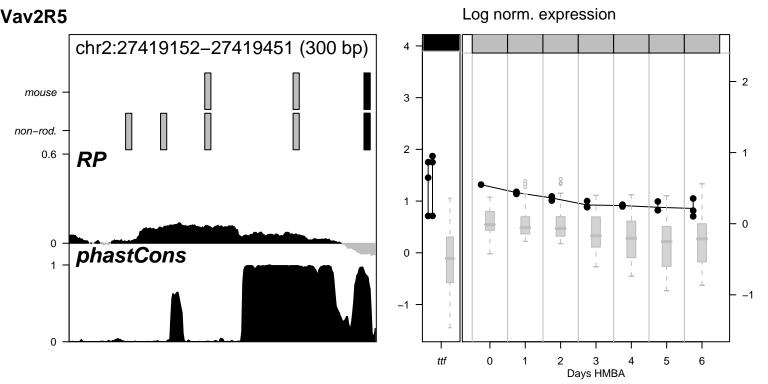

Alas2NC1 nothing for Alas2NC1























































Hipk2NC1 nothing for Hipk2NC1







Hipk2R1 nothing for Hipk2R1



Hipk2R14 nothing for Hipk2R14



Hipk2R15 nothing for Hipk2R15

































Hipk2R38 nothing for Hipk2R38







Hipk2R40 nothing for Hipk2R40



Hipk2R8 nothing for Hipk2R8











Vav2R10 nothing for Vav2R10

















Vav2R9 \_\_\_\_\_ nothing for Vav2R9



































Log norm. expression Zfpm1R2 chr8:120926368-120927012 (645 bp) mouse 3 non-rod. 0.6 RP phastCons 0 6 0 Days HMBA



Log norm. expression Zfpm1R21 chr8:120938631-120939055 (425 bp) mouse 3 non-rod. 0.6 phastCons 0 Days HMBA

















Log norm. expression Zfpm1R4 chr8:120948659-120949308 (650 bp) 4 mouse 3 non-rod. 0.6 0 phastCons 0 0 6 Days HMBA