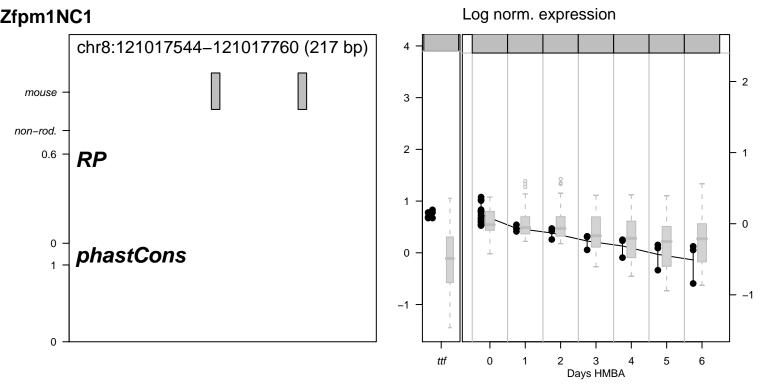

Alas2NC1 nothing for Alas2NC1

Hipk2NC1 nothing for Hipk2NC1

Hipk2R1 nothing for Hipk2R1

Hipk2R14 nothing for Hipk2R14

Hipk2R15 nothing for Hipk2R15

Hipk2R38 nothing for Hipk2R38

Hipk2R40 nothing for Hipk2R40

Hipk2R8 nothing for Hipk2R8

Vav2R10 nothing for Vav2R10

Vav2R9 \_\_\_\_\_ nothing for Vav2R9

Log norm. expression Zfpm1R2 chr8:120926368-120927012 (645 bp) mouse 3 non-rod. 0.6 RP phastCons 0 6 0 Days HMBA