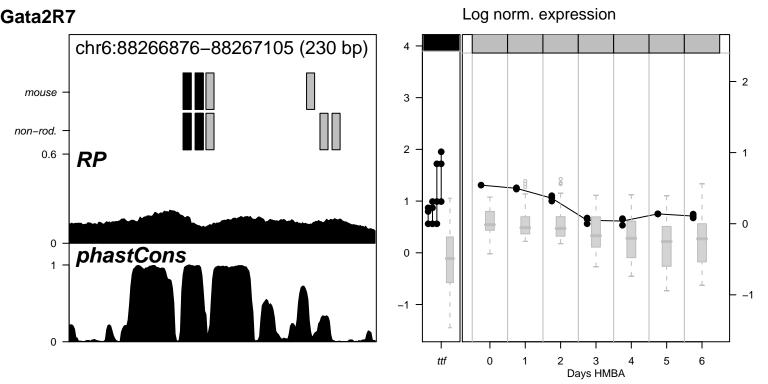

Alas2NC1 nothing for Alas2NC1























































Hipk2NC1 nothing for Hipk2NC1







Hipk2R1 nothing for Hipk2R1



Hipk2R14 nothing for Hipk2R14



Hipk2R15 nothing for Hipk2R15

































Hipk2R38 nothing for Hipk2R38







Hipk2R40 nothing for Hipk2R40



Hipk2R8 nothing for Hipk2R8











Vav2R10 nothing for Vav2R10

















Vav2R9 \_\_\_\_\_ nothing for Vav2R9



































Log norm. expression Zfpm1R2 chr8:120926368-120927012 (645 bp) mouse 3 non-rod. 0.6 RP phastCons 0 6 0 Days HMBA



Log norm. expression Zfpm1R21 chr8:120938631-120939055 (425 bp) mouse 3 non-rod. 0.6 phastCons 0 Days HMBA

















Log norm. expression Zfpm1R4 chr8:120948659-120949308 (650 bp) 4 mouse 3 non-rod. 0.6 0 phastCons 0 0 6 Days HMBA