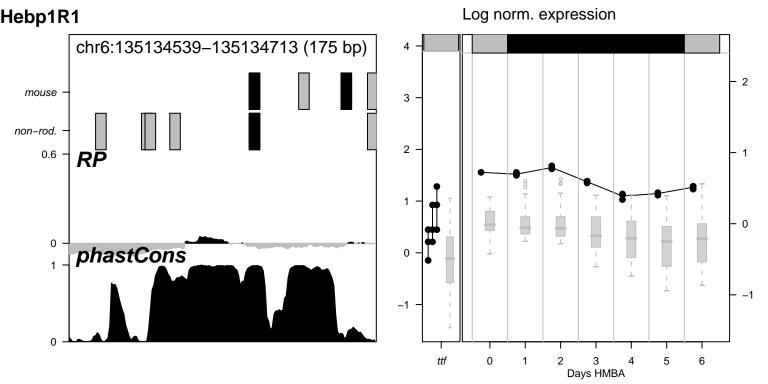

Alas2NC1 nothing for Alas2NC1























































Hipk2NC1 nothing for Hipk2NC1







Hipk2R1 nothing for Hipk2R1



Hipk2R14 nothing for Hipk2R14



Hipk2R15 nothing for Hipk2R15

































Hipk2R38 nothing for Hipk2R38







Hipk2R40 nothing for Hipk2R40



Hipk2R8 nothing for Hipk2R8











Vav2R10 nothing for Vav2R10

















Vav2R9 \_\_\_\_\_ nothing for Vav2R9



































Log norm. expression Zfpm1R2 chr8:120926368-120927012 (645 bp) mouse 3 non-rod. 0.6 RP phastCons 0 6 0 Days HMBA



Log norm. expression Zfpm1R21 chr8:120938631-120939055 (425 bp) mouse 3 non-rod. 0.6 phastCons 0 Days HMBA

















Log norm. expression Zfpm1R4 chr8:120948659-120949308 (650 bp) 4 mouse 3 non-rod. 0.6 0 phastCons 0 0 6 Days HMBA