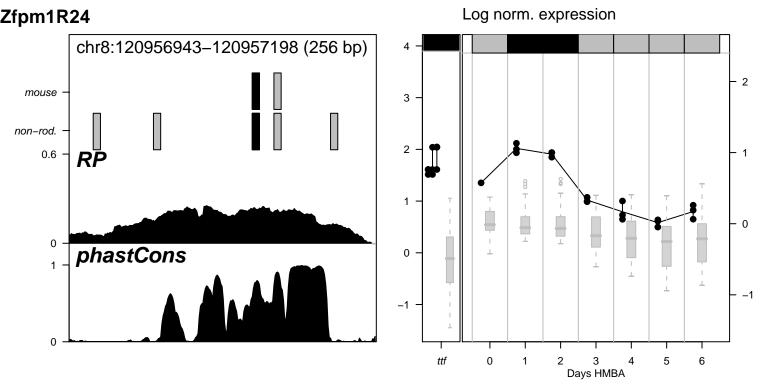

Alas2NC1 nothing for Alas2NC1























































Hipk2NC1 nothing for Hipk2NC1







Hipk2R1 nothing for Hipk2R1



Hipk2R14 nothing for Hipk2R14



Hipk2R15 nothing for Hipk2R15

































Hipk2R38 nothing for Hipk2R38







Hipk2R40 nothing for Hipk2R40



Hipk2R8 nothing for Hipk2R8











Vav2R10 nothing for Vav2R10

















Vav2R9 \_\_\_\_\_ nothing for Vav2R9



































Log norm. expression Zfpm1R2 chr8:120926368-120927012 (645 bp) mouse 3 non-rod. 0.6 RP phastCons 0 6 0 Days HMBA



Log norm. expression Zfpm1R21 chr8:120938631-120939055 (425 bp) mouse 3 non-rod. 0.6 phastCons 0 Days HMBA

















Log norm. expression Zfpm1R4 chr8:120948659-120949308 (650 bp) 4 mouse 3 non-rod. 0.6 0 phastCons 0 0 6 Days HMBA