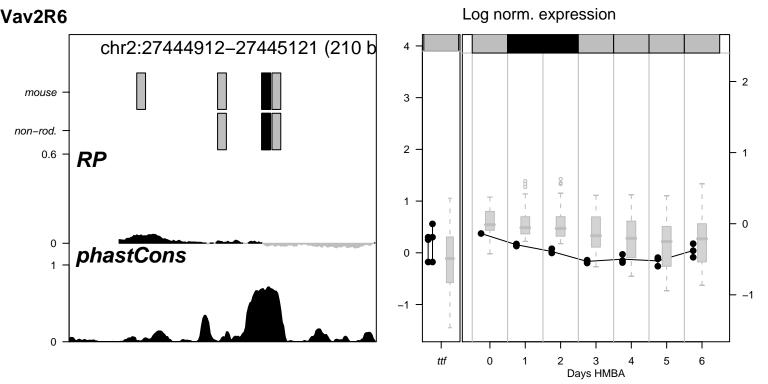

Alas2NC1 nothing for Alas2NC1























































Hipk2NC1 nothing for Hipk2NC1







Hipk2R1 nothing for Hipk2R1



Hipk2R14 nothing for Hipk2R14



Hipk2R15 nothing for Hipk2R15

































Hipk2R38 nothing for Hipk2R38







Hipk2R40 nothing for Hipk2R40



Hipk2R8 nothing for Hipk2R8











Vav2R10 nothing for Vav2R10

















Vav2R9 \_\_\_\_\_ nothing for Vav2R9



































Log norm. expression Zfpm1R2 chr8:120926368-120927012 (645 bp) mouse 3 non-rod. 0.6 RP phastCons 0 6 0 Days HMBA



Log norm. expression Zfpm1R21 chr8:120938631-120939055 (425 bp) mouse 3 non-rod. 0.6 phastCons 0 Days HMBA

















Log norm. expression Zfpm1R4 chr8:120948659-120949308 (650 bp) 4 mouse 3 non-rod. 0.6 0 phastCons 0 0 6 Days HMBA