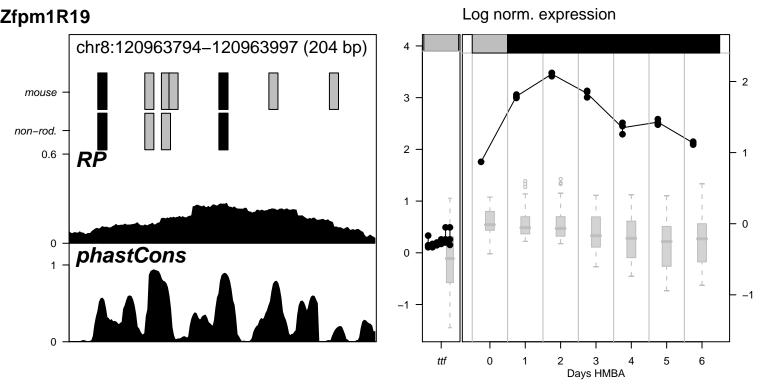

Alas2NC1 nothing for Alas2NC1























































Hipk2NC1 nothing for Hipk2NC1







Hipk2R1 nothing for Hipk2R1



Hipk2R14 nothing for Hipk2R14



Hipk2R15 nothing for Hipk2R15

































Hipk2R38 nothing for Hipk2R38







Hipk2R40 nothing for Hipk2R40



Hipk2R8 nothing for Hipk2R8











Vav2R10 nothing for Vav2R10

















Vav2R9 \_\_\_\_\_ nothing for Vav2R9



































Log norm. expression Zfpm1R2 chr8:120926368-120927012 (645 bp) mouse 3 non-rod. 0.6 RP phastCons 0 6 0 Days HMBA



Log norm. expression Zfpm1R21 chr8:120938631-120939055 (425 bp) mouse 3 non-rod. 0.6 phastCons 0 Days HMBA

















Log norm. expression Zfpm1R4 chr8:120948659-120949308 (650 bp) 4 mouse 3 non-rod. 0.6 0 phastCons 0 0 6 Days HMBA