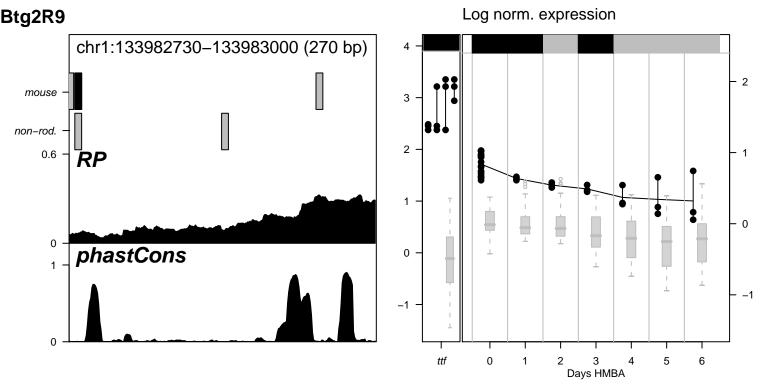

Hipk2R8 nothing for Hipk2R8

Vav2R10 nothing for Vav2R10

Vav2R9 \_\_\_\_\_ nothing for Vav2R9

Log norm. expression Zfpm1R2 chr8:120926368-120927012 (645 bp) mouse 3 non-rod. 0.6 RP phastCons 0 6 0 Days HMBA