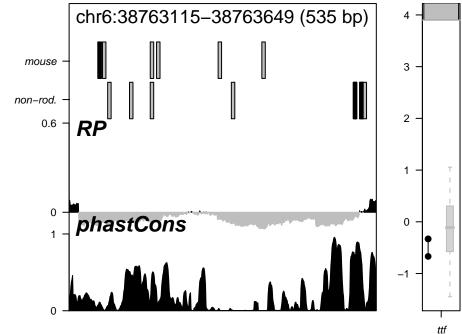

Alas2NC1 nothing for Alas2NC1























































Hipk2NC1 nothing for Hipk2NC1







Hipk2R1 nothing for Hipk2R1



Hipk2R14 nothing for Hipk2R14



Hipk2R15 nothing for Hipk2R15

































Hipk2R38 nothing for Hipk2R38







Hipk2R40 nothing for Hipk2R40



Hipk2R8 nothing for Hipk2R8











Vav2R10 nothing for Vav2R10

















Vav2R9 \_\_\_\_\_ nothing for Vav2R9



































Log norm. expression Zfpm1R2 chr8:120926368-120927012 (645 bp) mouse 3 non-rod. 0.6 RP phastCons 0 6 0 Days HMBA



Log norm. expression Zfpm1R21 chr8:120938631-120939055 (425 bp) mouse 3 non-rod. 0.6 phastCons 0 Days HMBA

















Log norm. expression Zfpm1R4 chr8:120948659-120949308 (650 bp) 4 mouse 3 non-rod. 0.6 0 phastCons 0 0 6 Days HMBA