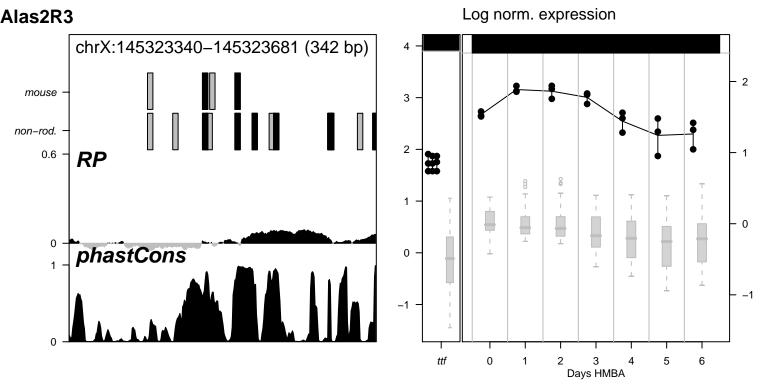

Alas2NC1 nothing for Alas2NC1























































Hipk2NC1 nothing for Hipk2NC1







Hipk2R1 nothing for Hipk2R1



Hipk2R14 nothing for Hipk2R14



Hipk2R15 nothing for Hipk2R15

































Hipk2R38 nothing for Hipk2R38







Hipk2R40 nothing for Hipk2R40



Hipk2R8 nothing for Hipk2R8











Vav2R10 nothing for Vav2R10

















Vav2R9 \_\_\_\_\_ nothing for Vav2R9



































Log norm. expression Zfpm1R2 chr8:120926368-120927012 (645 bp) mouse 3 non-rod. 0.6 RP phastCons 0 6 0 Days HMBA



Log norm. expression Zfpm1R21 chr8:120938631-120939055 (425 bp) mouse 3 non-rod. 0.6 phastCons 0 Days HMBA

















Log norm. expression Zfpm1R4 chr8:120948659-120949308 (650 bp) 4 mouse 3 non-rod. 0.6 0 phastCons 0 0 6 Days HMBA