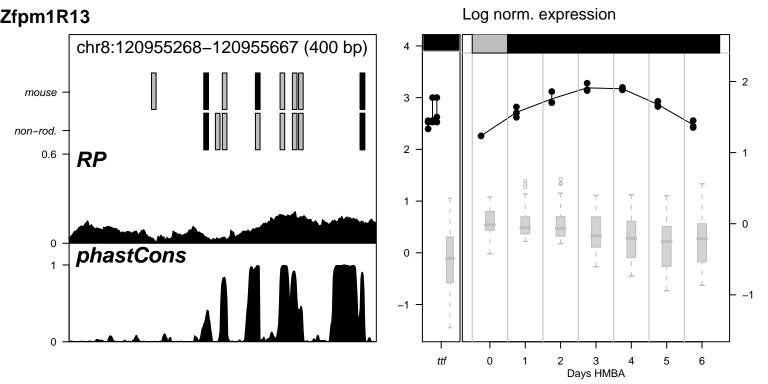

Alas2NC1 nothing for Alas2NC1























































Hipk2NC1 nothing for Hipk2NC1







Hipk2R1 nothing for Hipk2R1



Hipk2R14 nothing for Hipk2R14



Hipk2R15 nothing for Hipk2R15

































Hipk2R38 nothing for Hipk2R38







Hipk2R40 nothing for Hipk2R40



Hipk2R8 nothing for Hipk2R8











Vav2R10 nothing for Vav2R10

















Vav2R9 \_\_\_\_\_ nothing for Vav2R9



































Log norm. expression Zfpm1R2 chr8:120926368-120927012 (645 bp) mouse 3 non-rod. 0.6 RP phastCons 0 6 0 Days HMBA



Log norm. expression Zfpm1R21 chr8:120938631-120939055 (425 bp) mouse 3 non-rod. 0.6 phastCons 0 Days HMBA

















Log norm. expression Zfpm1R4 chr8:120948659-120949308 (650 bp) 4 mouse 3 non-rod. 0.6 0 phastCons 0 0 6 Days HMBA