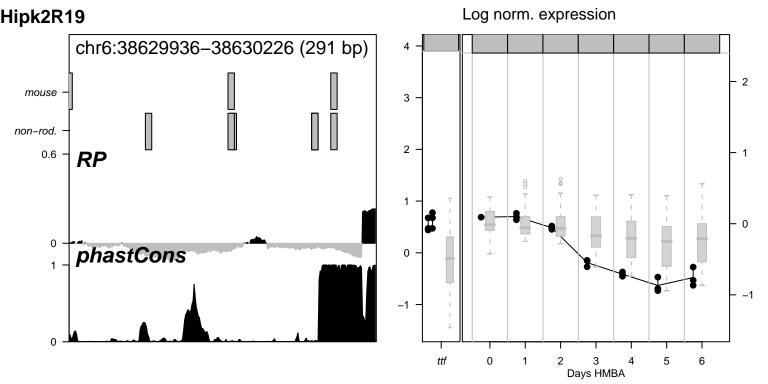

Alas2NC1 nothing for Alas2NC1























































Hipk2NC1 nothing for Hipk2NC1







Hipk2R1 nothing for Hipk2R1



Hipk2R14 nothing for Hipk2R14



Hipk2R15 nothing for Hipk2R15

































Hipk2R38 nothing for Hipk2R38







Hipk2R40 nothing for Hipk2R40



Hipk2R8 nothing for Hipk2R8











Vav2R10 nothing for Vav2R10

















Vav2R9 \_\_\_\_\_ nothing for Vav2R9



































Log norm. expression Zfpm1R2 chr8:120926368-120927012 (645 bp) mouse 3 non-rod. 0.6 RP phastCons 0 6 0 Days HMBA



Log norm. expression Zfpm1R21 chr8:120938631-120939055 (425 bp) mouse 3 non-rod. 0.6 phastCons 0 Days HMBA

















Log norm. expression Zfpm1R4 chr8:120948659-120949308 (650 bp) 4 mouse 3 non-rod. 0.6 0 phastCons 0 0 6 Days HMBA