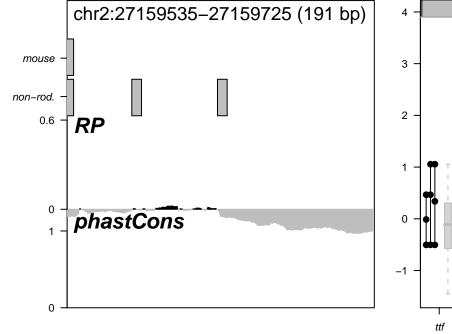

Alas2NC1 nothing for Alas2NC1























































Hipk2NC1 nothing for Hipk2NC1







Hipk2R1 nothing for Hipk2R1



Hipk2R14 nothing for Hipk2R14



Hipk2R15 nothing for Hipk2R15

































Hipk2R38 nothing for Hipk2R38







Hipk2R40 nothing for Hipk2R40



Hipk2R8 nothing for Hipk2R8











Vav2R10 nothing for Vav2R10

















Vav2R9 \_\_\_\_\_ nothing for Vav2R9



































Log norm. expression Zfpm1R2 chr8:120926368-120927012 (645 bp) mouse 3 non-rod. 0.6 RP phastCons 0 6 0 Days HMBA



Log norm. expression Zfpm1R21 chr8:120938631-120939055 (425 bp) mouse 3 non-rod. 0.6 phastCons 0 Days HMBA

















Log norm. expression Zfpm1R4 chr8:120948659-120949308 (650 bp) 4 mouse 3 non-rod. 0.6 0 phastCons 0 0 6 Days HMBA