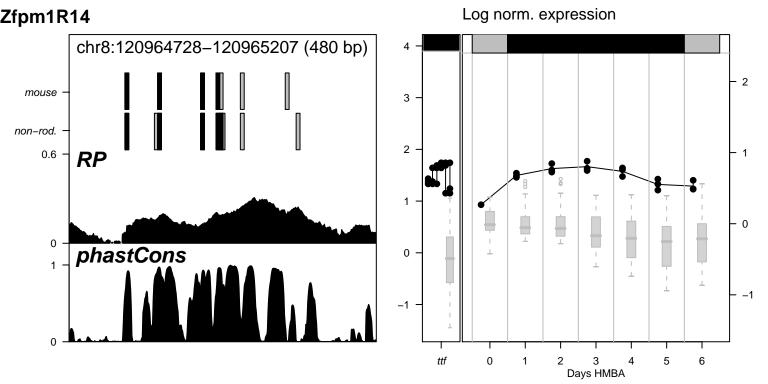

Alas2NC1 nothing for Alas2NC1























































Hipk2NC1 nothing for Hipk2NC1







Hipk2R1 nothing for Hipk2R1



Hipk2R14 nothing for Hipk2R14



Hipk2R15 nothing for Hipk2R15

































Hipk2R38 nothing for Hipk2R38







Hipk2R40 nothing for Hipk2R40



Hipk2R8 nothing for Hipk2R8











Vav2R10 nothing for Vav2R10

















Vav2R9 \_\_\_\_\_ nothing for Vav2R9



































Log norm. expression Zfpm1R2 chr8:120926368-120927012 (645 bp) mouse 3 non-rod. 0.6 RP phastCons 0 6 0 Days HMBA



Log norm. expression Zfpm1R21 chr8:120938631-120939055 (425 bp) mouse 3 non-rod. 0.6 phastCons 0 Days HMBA

















Log norm. expression Zfpm1R4 chr8:120948659-120949308 (650 bp) 4 mouse 3 non-rod. 0.6 0 phastCons 0 0 6 Days HMBA