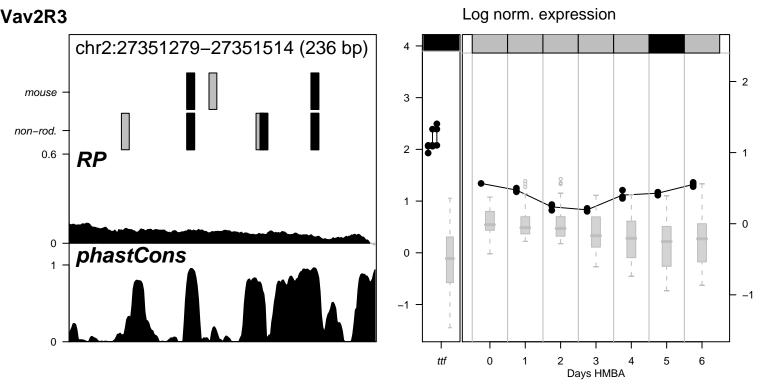

Alas2NC1 nothing for Alas2NC1























































Hipk2NC1 nothing for Hipk2NC1







Hipk2R1 nothing for Hipk2R1



Hipk2R14 nothing for Hipk2R14



Hipk2R15 nothing for Hipk2R15

































Hipk2R38 nothing for Hipk2R38







Hipk2R40 nothing for Hipk2R40



Hipk2R8 nothing for Hipk2R8











Vav2R10 nothing for Vav2R10

















Vav2R9 \_\_\_\_\_ nothing for Vav2R9



































Log norm. expression Zfpm1R2 chr8:120926368-120927012 (645 bp) mouse 3 non-rod. 0.6 RP phastCons 0 6 0 Days HMBA



Log norm. expression Zfpm1R21 chr8:120938631-120939055 (425 bp) mouse 3 non-rod. 0.6 phastCons 0 Days HMBA

















Log norm. expression Zfpm1R4 chr8:120948659-120949308 (650 bp) 4 mouse 3 non-rod. 0.6 0 phastCons 0 0 6 Days HMBA