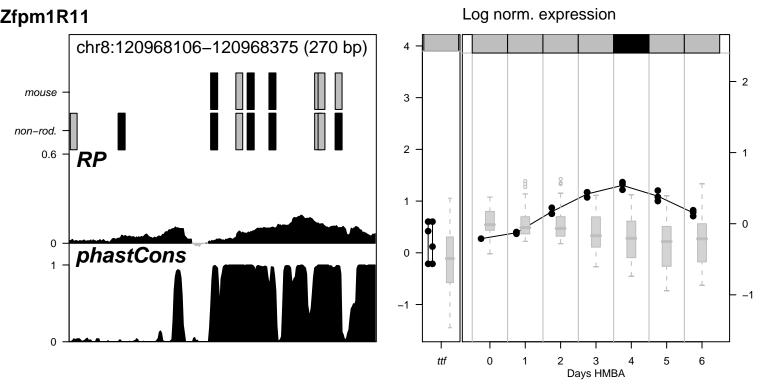

Alas2NC1 nothing for Alas2NC1























































Hipk2NC1 nothing for Hipk2NC1







Hipk2R1 nothing for Hipk2R1



Hipk2R14 nothing for Hipk2R14



Hipk2R15 nothing for Hipk2R15

































Hipk2R38 nothing for Hipk2R38







Hipk2R40 nothing for Hipk2R40



Hipk2R8 nothing for Hipk2R8











Vav2R10 nothing for Vav2R10

















Vav2R9 \_\_\_\_\_ nothing for Vav2R9



































Log norm. expression Zfpm1R2 chr8:120926368-120927012 (645 bp) mouse 3 non-rod. 0.6 RP phastCons 0 6 0 Days HMBA



Log norm. expression Zfpm1R21 chr8:120938631-120939055 (425 bp) mouse 3 non-rod. 0.6 phastCons 0 Days HMBA

















Log norm. expression Zfpm1R4 chr8:120948659-120949308 (650 bp) 4 mouse 3 non-rod. 0.6 0 phastCons 0 0 6 Days HMBA