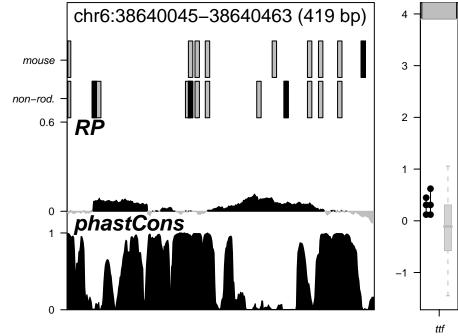

Alas2NC1 nothing for Alas2NC1























































Hipk2NC1 nothing for Hipk2NC1







Hipk2R1 nothing for Hipk2R1



Hipk2R14 nothing for Hipk2R14



Hipk2R15 nothing for Hipk2R15

































Hipk2R38 nothing for Hipk2R38







Hipk2R40 nothing for Hipk2R40



Hipk2R8 nothing for Hipk2R8











Vav2R10 nothing for Vav2R10

















Vav2R9 \_\_\_\_\_ nothing for Vav2R9



































Log norm. expression Zfpm1R2 chr8:120926368-120927012 (645 bp) mouse 3 non-rod. 0.6 RP phastCons 0 6 0 Days HMBA



Log norm. expression Zfpm1R21 chr8:120938631-120939055 (425 bp) mouse 3 non-rod. 0.6 phastCons 0 Days HMBA

















Log norm. expression Zfpm1R4 chr8:120948659-120949308 (650 bp) 4 mouse 3 non-rod. 0.6 0 phastCons 0 0 6 Days HMBA