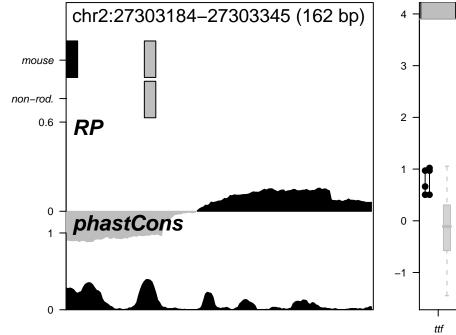

Alas2NC1 nothing for Alas2NC1

Hipk2NC1 nothing for Hipk2NC1

Hipk2R1 nothing for Hipk2R1

Hipk2R14 nothing for Hipk2R14

Hipk2R15 nothing for Hipk2R15

Hipk2R38 nothing for Hipk2R38

Hipk2R40 nothing for Hipk2R40

Hipk2R8 nothing for Hipk2R8

Vav2R10 nothing for Vav2R10

Vav2R9 \_\_\_\_\_ nothing for Vav2R9

Log norm. expression Zfpm1R2 chr8:120926368-120927012 (645 bp) mouse 3 non-rod. 0.6 RP phastCons 0 6 0 Days HMBA