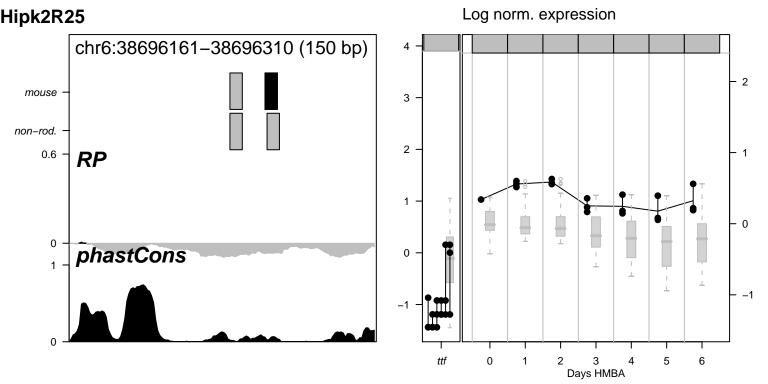

Alas2NC1 nothing for Alas2NC1























































Hipk2NC1 nothing for Hipk2NC1







Hipk2R1 nothing for Hipk2R1



Hipk2R14 nothing for Hipk2R14



Hipk2R15 nothing for Hipk2R15

































Hipk2R38 nothing for Hipk2R38







Hipk2R40 nothing for Hipk2R40



Hipk2R8 nothing for Hipk2R8











Vav2R10 nothing for Vav2R10

















Vav2R9 \_\_\_\_\_ nothing for Vav2R9



































Log norm. expression Zfpm1R2 chr8:120926368-120927012 (645 bp) mouse 3 non-rod. 0.6 RP phastCons 0 6 0 Days HMBA



Log norm. expression Zfpm1R21 chr8:120938631-120939055 (425 bp) mouse 3 non-rod. 0.6 phastCons 0 Days HMBA

















Log norm. expression Zfpm1R4 chr8:120948659-120949308 (650 bp) 4 mouse 3 non-rod. 0.6 0 phastCons 0 0 6 Days HMBA