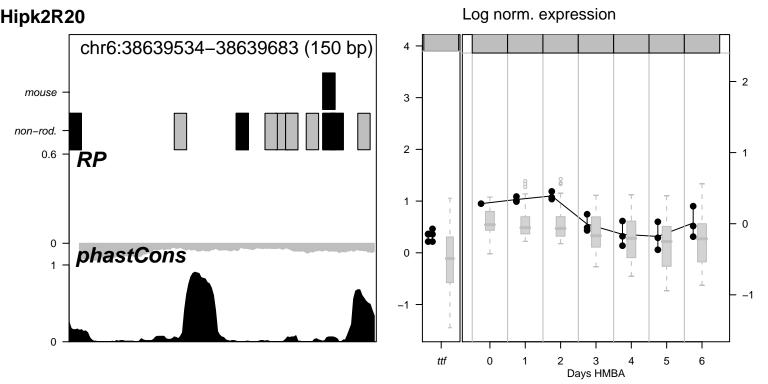

Alas2NC1 nothing for Alas2NC1























































Hipk2NC1 nothing for Hipk2NC1







Hipk2R1 nothing for Hipk2R1



Hipk2R14 nothing for Hipk2R14



Hipk2R15 nothing for Hipk2R15

































Hipk2R38 nothing for Hipk2R38







Hipk2R40 nothing for Hipk2R40



Hipk2R8 nothing for Hipk2R8











Vav2R10 nothing for Vav2R10

















Vav2R9 \_\_\_\_\_ nothing for Vav2R9



































Log norm. expression Zfpm1R2 chr8:120926368-120927012 (645 bp) mouse 3 non-rod. 0.6 RP phastCons 0 6 0 Days HMBA



Log norm. expression Zfpm1R21 chr8:120938631-120939055 (425 bp) mouse 3 non-rod. 0.6 phastCons 0 Days HMBA

















Log norm. expression Zfpm1R4 chr8:120948659-120949308 (650 bp) 4 mouse 3 non-rod. 0.6 0 phastCons 0 0 6 Days HMBA