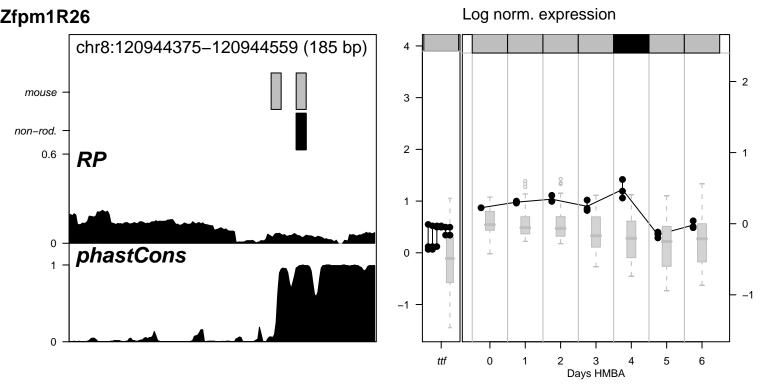

Alas2NC1 nothing for Alas2NC1























































Hipk2NC1 nothing for Hipk2NC1







Hipk2R1 nothing for Hipk2R1



Hipk2R14 nothing for Hipk2R14



Hipk2R15 nothing for Hipk2R15

































Hipk2R38 nothing for Hipk2R38







Hipk2R40 nothing for Hipk2R40



Hipk2R8 nothing for Hipk2R8











Vav2R10 nothing for Vav2R10

















Vav2R9 \_\_\_\_\_ nothing for Vav2R9



































Log norm. expression Zfpm1R2 chr8:120926368-120927012 (645 bp) mouse 3 non-rod. 0.6 RP phastCons 0 6 0 Days HMBA



Log norm. expression Zfpm1R21 chr8:120938631-120939055 (425 bp) mouse 3 non-rod. 0.6 phastCons 0 Days HMBA

















Log norm. expression Zfpm1R4 chr8:120948659-120949308 (650 bp) 4 mouse 3 non-rod. 0.6 0 phastCons 0 0 6 Days HMBA