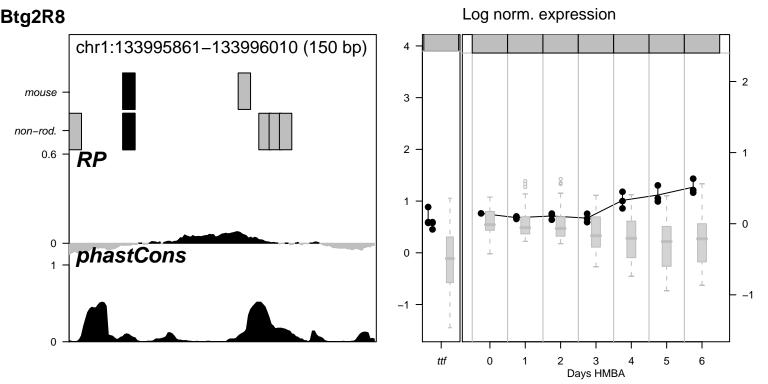

Hipk2R8 nothing for Hipk2R8

Vav2R10 nothing for Vav2R10

Vav2R9 \_\_\_\_\_ nothing for Vav2R9

Log norm. expression Zfpm1R2 chr8:120926368-120927012 (645 bp) mouse 3 non-rod. 0.6 RP phastCons 0 6 0 Days HMBA