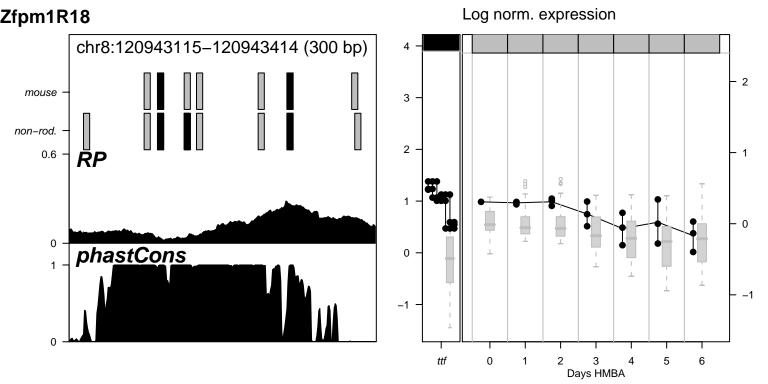

Alas2NC1 nothing for Alas2NC1























































Hipk2NC1 nothing for Hipk2NC1







Hipk2R1 nothing for Hipk2R1



Hipk2R14 nothing for Hipk2R14



Hipk2R15 nothing for Hipk2R15

































Hipk2R38 nothing for Hipk2R38







Hipk2R40 nothing for Hipk2R40



Hipk2R8 nothing for Hipk2R8











Vav2R10 nothing for Vav2R10

















Vav2R9 \_\_\_\_\_ nothing for Vav2R9



































Log norm. expression Zfpm1R2 chr8:120926368-120927012 (645 bp) mouse 3 non-rod. 0.6 RP phastCons 0 6 0 Days HMBA



Log norm. expression Zfpm1R21 chr8:120938631-120939055 (425 bp) mouse 3 non-rod. 0.6 phastCons 0 Days HMBA

















Log norm. expression Zfpm1R4 chr8:120948659-120949308 (650 bp) 4 mouse 3 non-rod. 0.6 0 phastCons 0 0 6 Days HMBA