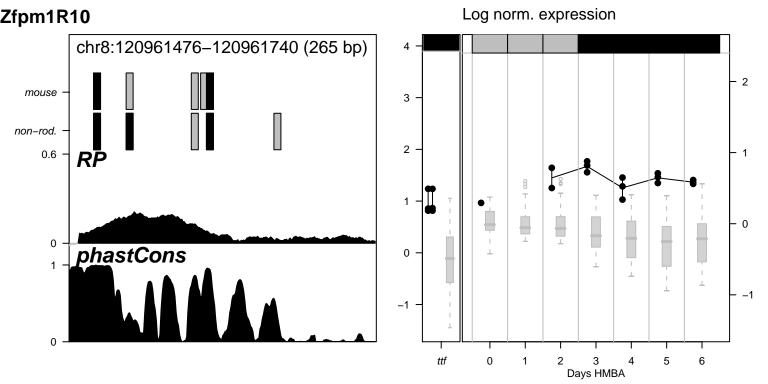

Alas2NC1 nothing for Alas2NC1























































Hipk2NC1 nothing for Hipk2NC1







Hipk2R1 nothing for Hipk2R1



Hipk2R14 nothing for Hipk2R14



Hipk2R15 nothing for Hipk2R15

































Hipk2R38 nothing for Hipk2R38







Hipk2R40 nothing for Hipk2R40



Hipk2R8 nothing for Hipk2R8











Vav2R10 nothing for Vav2R10

















Vav2R9 \_\_\_\_\_ nothing for Vav2R9



































Log norm. expression Zfpm1R2 chr8:120926368-120927012 (645 bp) mouse 3 non-rod. 0.6 RP phastCons 0 6 0 Days HMBA



Log norm. expression Zfpm1R21 chr8:120938631-120939055 (425 bp) mouse 3 non-rod. 0.6 phastCons 0 Days HMBA

















Log norm. expression Zfpm1R4 chr8:120948659-120949308 (650 bp) 4 mouse 3 non-rod. 0.6 0 phastCons 0 0 6 Days HMBA