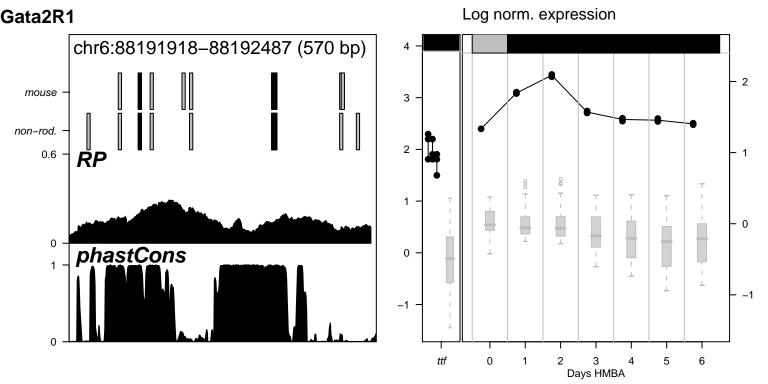

Alas2NC1 nothing for Alas2NC1























































Hipk2NC1 nothing for Hipk2NC1







Hipk2R1 nothing for Hipk2R1



Hipk2R14 nothing for Hipk2R14



Hipk2R15 nothing for Hipk2R15

































Hipk2R38 nothing for Hipk2R38







Hipk2R40 nothing for Hipk2R40



Hipk2R8 nothing for Hipk2R8











Vav2R10 nothing for Vav2R10

















Vav2R9 \_\_\_\_\_ nothing for Vav2R9



































Log norm. expression Zfpm1R2 chr8:120926368-120927012 (645 bp) mouse 3 non-rod. 0.6 RP phastCons 0 6 0 Days HMBA



Log norm. expression Zfpm1R21 chr8:120938631-120939055 (425 bp) mouse 3 non-rod. 0.6 phastCons 0 Days HMBA

















Log norm. expression Zfpm1R4 chr8:120948659-120949308 (650 bp) 4 mouse 3 non-rod. 0.6 0 phastCons 0 0 6 Days HMBA