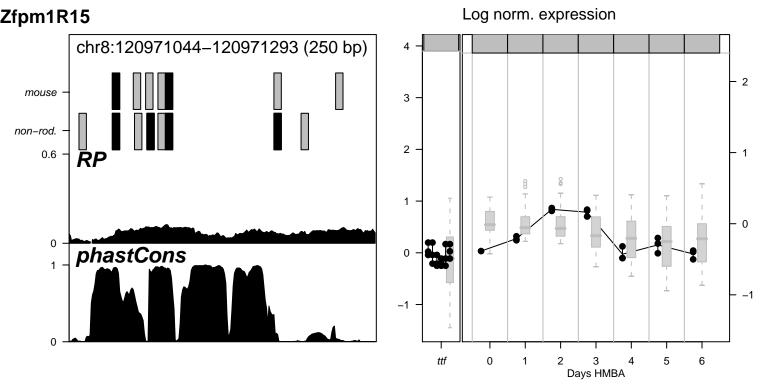

Alas2NC1 nothing for Alas2NC1























































Hipk2NC1 nothing for Hipk2NC1







Hipk2R1 nothing for Hipk2R1



Hipk2R14 nothing for Hipk2R14



Hipk2R15 nothing for Hipk2R15

































Hipk2R38 nothing for Hipk2R38







Hipk2R40 nothing for Hipk2R40



Hipk2R8 nothing for Hipk2R8











Vav2R10 nothing for Vav2R10

















Vav2R9 \_\_\_\_\_ nothing for Vav2R9



































Log norm. expression Zfpm1R2 chr8:120926368-120927012 (645 bp) mouse 3 non-rod. 0.6 RP phastCons 0 6 0 Days HMBA



Log norm. expression Zfpm1R21 chr8:120938631-120939055 (425 bp) mouse 3 non-rod. 0.6 phastCons 0 Days HMBA

















Log norm. expression Zfpm1R4 chr8:120948659-120949308 (650 bp) 4 mouse 3 non-rod. 0.6 0 phastCons 0 0 6 Days HMBA