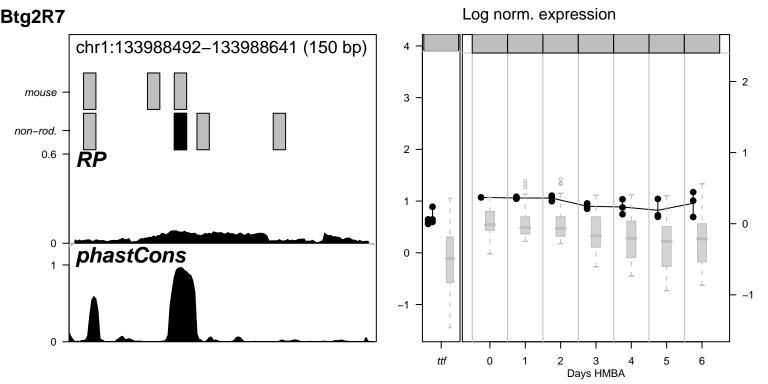

Hipk2R8 nothing for Hipk2R8

Vav2R10 nothing for Vav2R10

Vav2R9 \_\_\_\_\_ nothing for Vav2R9

Log norm. expression Zfpm1R2 chr8:120926368-120927012 (645 bp) mouse 3 non-rod. 0.6 RP phastCons 0 6 0 Days HMBA