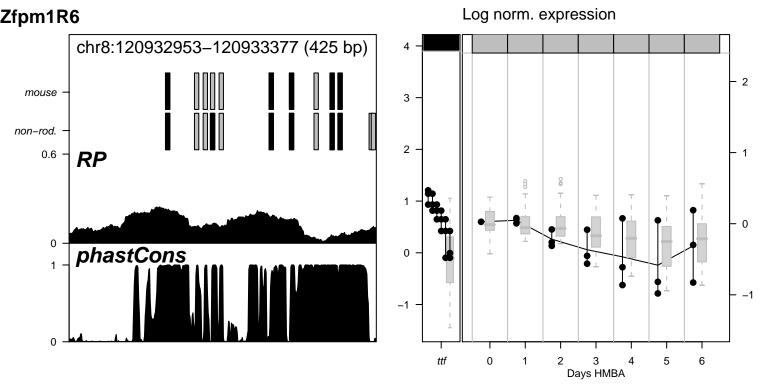

Hipk2NC1 nothing for Hipk2NC1







Hipk2R1 nothing for Hipk2R1



Hipk2R14 nothing for Hipk2R14



Hipk2R15 nothing for Hipk2R15

































Hipk2R38 nothing for Hipk2R38







Hipk2R40 nothing for Hipk2R40



Hipk2R8 nothing for Hipk2R8











Vav2R10 nothing for Vav2R10

















Vav2R9 \_\_\_\_\_ nothing for Vav2R9



































Log norm. expression Zfpm1R2 chr8:120926368-120927012 (645 bp) mouse 3 non-rod. 0.6 RP phastCons 0 6 0 Days HMBA



Log norm. expression Zfpm1R21 chr8:120938631-120939055 (425 bp) mouse 3 non-rod. 0.6 phastCons 0 Days HMBA

















Log norm. expression Zfpm1R4 chr8:120948659-120949308 (650 bp) 4 mouse 3 non-rod. 0.6 0 phastCons 0 0 6 Days HMBA