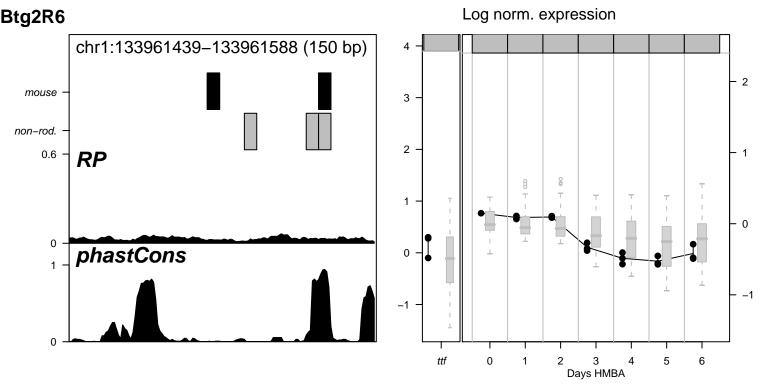

Alas2NC1 nothing for Alas2NC1























































Hipk2NC1 nothing for Hipk2NC1







Hipk2R1 nothing for Hipk2R1



Hipk2R14 nothing for Hipk2R14



Hipk2R15 nothing for Hipk2R15

































Hipk2R38 nothing for Hipk2R38







Hipk2R40 nothing for Hipk2R40



Hipk2R8 nothing for Hipk2R8











Vav2R10 nothing for Vav2R10

















Vav2R9 \_\_\_\_\_ nothing for Vav2R9



































Log norm. expression Zfpm1R2 chr8:120926368-120927012 (645 bp) mouse 3 non-rod. 0.6 RP phastCons 0 6 0 Days HMBA



Log norm. expression Zfpm1R21 chr8:120938631-120939055 (425 bp) mouse 3 non-rod. 0.6 phastCons 0 Days HMBA

















Log norm. expression Zfpm1R4 chr8:120948659-120949308 (650 bp) 4 mouse 3 non-rod. 0.6 0 phastCons 0 0 6 Days HMBA