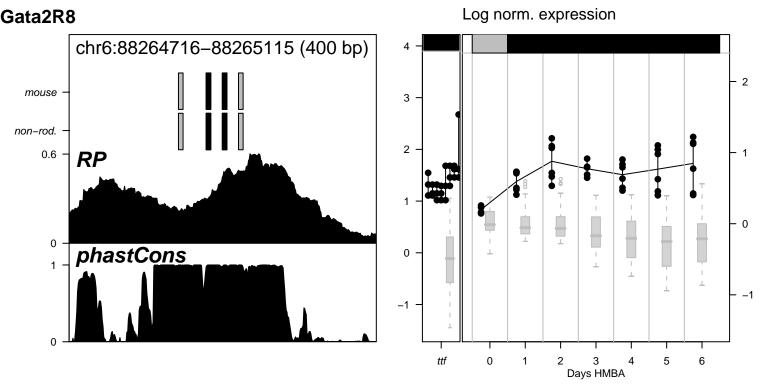

Alas2NC1 nothing for Alas2NC1























































Hipk2NC1 nothing for Hipk2NC1







Hipk2R1 nothing for Hipk2R1



Hipk2R14 nothing for Hipk2R14



Hipk2R15 nothing for Hipk2R15

































Hipk2R38 nothing for Hipk2R38







Hipk2R40 nothing for Hipk2R40



Hipk2R8 nothing for Hipk2R8











Vav2R10 nothing for Vav2R10

















Vav2R9 \_\_\_\_\_ nothing for Vav2R9



































Log norm. expression Zfpm1R2 chr8:120926368-120927012 (645 bp) mouse 3 non-rod. 0.6 RP phastCons 0 6 0 Days HMBA



Log norm. expression Zfpm1R21 chr8:120938631-120939055 (425 bp) mouse 3 non-rod. 0.6 phastCons 0 Days HMBA

















Log norm. expression Zfpm1R4 chr8:120948659-120949308 (650 bp) 4 mouse 3 non-rod. 0.6 0 phastCons 0 0 6 Days HMBA