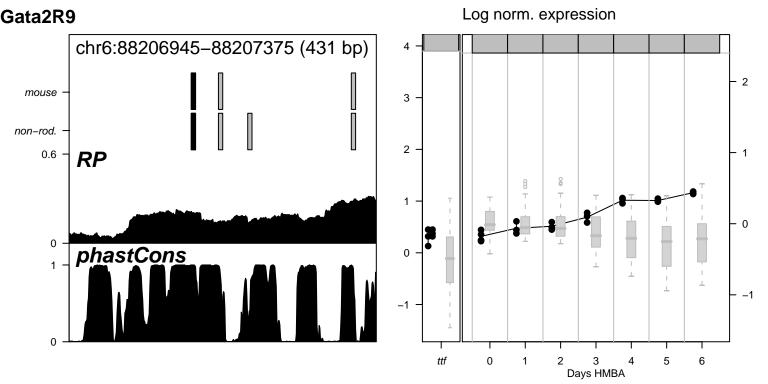

Alas2NC1 nothing for Alas2NC1























































Hipk2NC1 nothing for Hipk2NC1







Hipk2R1 nothing for Hipk2R1



Hipk2R14 nothing for Hipk2R14



Hipk2R15 nothing for Hipk2R15

































Hipk2R38 nothing for Hipk2R38







Hipk2R40 nothing for Hipk2R40



Hipk2R8 nothing for Hipk2R8











Vav2R10 nothing for Vav2R10

















Vav2R9 \_\_\_\_\_ nothing for Vav2R9



































Log norm. expression Zfpm1R2 chr8:120926368-120927012 (645 bp) mouse 3 non-rod. 0.6 RP phastCons 0 6 0 Days HMBA



Log norm. expression Zfpm1R21 chr8:120938631-120939055 (425 bp) mouse 3 non-rod. 0.6 phastCons 0 Days HMBA

















Log norm. expression Zfpm1R4 chr8:120948659-120949308 (650 bp) 4 mouse 3 non-rod. 0.6 0 phastCons 0 0 6 Days HMBA