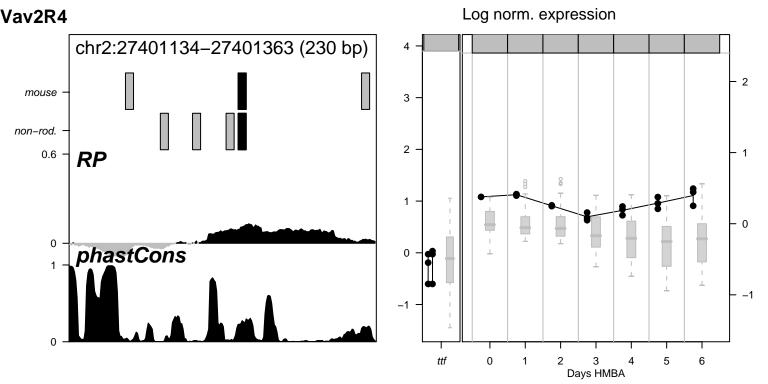

Alas2NC1 nothing for Alas2NC1























































Hipk2NC1 nothing for Hipk2NC1







Hipk2R1 nothing for Hipk2R1



Hipk2R14 nothing for Hipk2R14



Hipk2R15 nothing for Hipk2R15

































Hipk2R38 nothing for Hipk2R38







Hipk2R40 nothing for Hipk2R40



Hipk2R8 nothing for Hipk2R8











Vav2R10 nothing for Vav2R10

















Vav2R9 \_\_\_\_\_ nothing for Vav2R9



































Log norm. expression Zfpm1R2 chr8:120926368-120927012 (645 bp) mouse 3 non-rod. 0.6 RP phastCons 0 6 0 Days HMBA



Log norm. expression Zfpm1R21 chr8:120938631-120939055 (425 bp) mouse 3 non-rod. 0.6 phastCons 0 Days HMBA

















Log norm. expression Zfpm1R4 chr8:120948659-120949308 (650 bp) 4 mouse 3 non-rod. 0.6 0 phastCons 0 0 6 Days HMBA