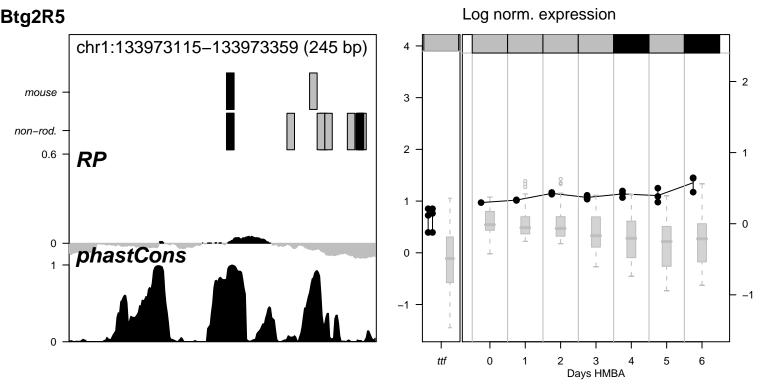

Alas2NC1 nothing for Alas2NC1























































Hipk2NC1 nothing for Hipk2NC1







Hipk2R1 nothing for Hipk2R1



Hipk2R14 nothing for Hipk2R14



Hipk2R15 nothing for Hipk2R15

































Hipk2R38 nothing for Hipk2R38







Hipk2R40 nothing for Hipk2R40



Hipk2R8 nothing for Hipk2R8











Vav2R10 nothing for Vav2R10

















Vav2R9 \_\_\_\_\_ nothing for Vav2R9



































Log norm. expression Zfpm1R2 chr8:120926368-120927012 (645 bp) mouse 3 non-rod. 0.6 RP phastCons 0 6 0 Days HMBA



Log norm. expression Zfpm1R21 chr8:120938631-120939055 (425 bp) mouse 3 non-rod. 0.6 phastCons 0 Days HMBA

















Log norm. expression Zfpm1R4 chr8:120948659-120949308 (650 bp) 4 mouse 3 non-rod. 0.6 0 phastCons 0 0 6 Days HMBA