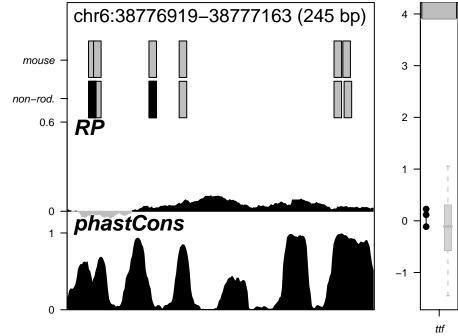

Alas2NC1 nothing for Alas2NC1























































Hipk2NC1 nothing for Hipk2NC1







Hipk2R1 nothing for Hipk2R1



Hipk2R14 nothing for Hipk2R14



Hipk2R15 nothing for Hipk2R15

































Hipk2R38 nothing for Hipk2R38







Hipk2R40 nothing for Hipk2R40



Hipk2R8 nothing for Hipk2R8











Vav2R10 nothing for Vav2R10

















Vav2R9 \_\_\_\_\_ nothing for Vav2R9



































Log norm. expression Zfpm1R2 chr8:120926368-120927012 (645 bp) mouse 3 non-rod. 0.6 RP phastCons 0 6 0 Days HMBA



Log norm. expression Zfpm1R21 chr8:120938631-120939055 (425 bp) mouse 3 non-rod. 0.6 phastCons 0 Days HMBA

















Log norm. expression Zfpm1R4 chr8:120948659-120949308 (650 bp) 4 mouse 3 non-rod. 0.6 0 phastCons 0 0 6 Days HMBA