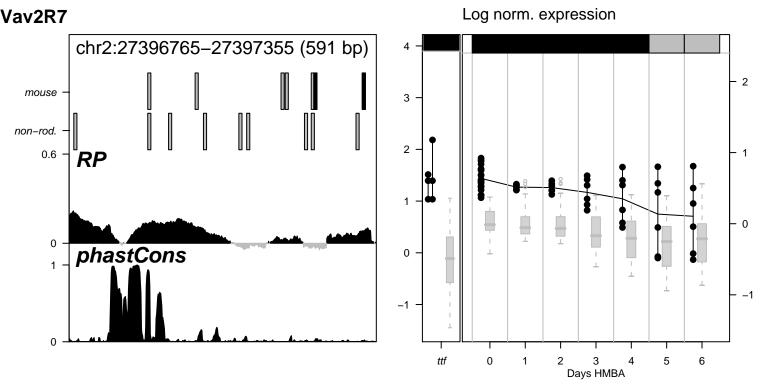

Alas2NC1 nothing for Alas2NC1























































Hipk2NC1 nothing for Hipk2NC1







Hipk2R1 nothing for Hipk2R1



Hipk2R14 nothing for Hipk2R14



Hipk2R15 nothing for Hipk2R15

































Hipk2R38 nothing for Hipk2R38







Hipk2R40 nothing for Hipk2R40



Hipk2R8 nothing for Hipk2R8











Vav2R10 nothing for Vav2R10

















Vav2R9 \_\_\_\_\_ nothing for Vav2R9



































Log norm. expression Zfpm1R2 chr8:120926368-120927012 (645 bp) mouse 3 non-rod. 0.6 RP phastCons 0 6 0 Days HMBA



Log norm. expression Zfpm1R21 chr8:120938631-120939055 (425 bp) mouse 3 non-rod. 0.6 phastCons 0 Days HMBA

















Log norm. expression Zfpm1R4 chr8:120948659-120949308 (650 bp) 4 mouse 3 non-rod. 0.6 0 phastCons 0 0 6 Days HMBA