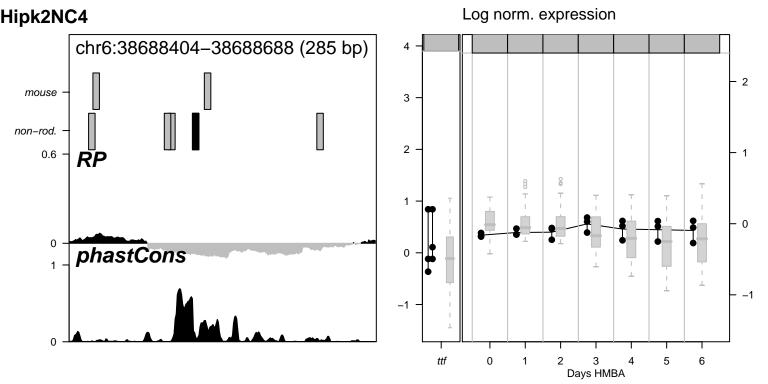

Alas2NC1 nothing for Alas2NC1























































Hipk2NC1 nothing for Hipk2NC1







Hipk2R1 nothing for Hipk2R1



Hipk2R14 nothing for Hipk2R14



Hipk2R15 nothing for Hipk2R15

































Hipk2R38 nothing for Hipk2R38







Hipk2R40 nothing for Hipk2R40



Hipk2R8 nothing for Hipk2R8











Vav2R10 nothing for Vav2R10

















Vav2R9 \_\_\_\_\_ nothing for Vav2R9



































Log norm. expression Zfpm1R2 chr8:120926368-120927012 (645 bp) mouse 3 non-rod. 0.6 RP phastCons 0 6 0 Days HMBA



Log norm. expression Zfpm1R21 chr8:120938631-120939055 (425 bp) mouse 3 non-rod. 0.6 phastCons 0 Days HMBA

















Log norm. expression Zfpm1R4 chr8:120948659-120949308 (650 bp) 4 mouse 3 non-rod. 0.6 0 phastCons 0 0 6 Days HMBA