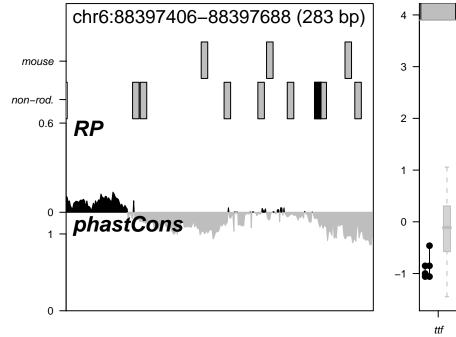

Alas2NC1 nothing for Alas2NC1























































Hipk2NC1 nothing for Hipk2NC1







Hipk2R1 nothing for Hipk2R1



Hipk2R14 nothing for Hipk2R14



Hipk2R15 nothing for Hipk2R15

































Hipk2R38 nothing for Hipk2R38







Hipk2R40 nothing for Hipk2R40



Hipk2R8 nothing for Hipk2R8











Vav2R10 nothing for Vav2R10

















Vav2R9 \_\_\_\_\_ nothing for Vav2R9



































Log norm. expression Zfpm1R2 chr8:120926368-120927012 (645 bp) mouse 3 non-rod. 0.6 RP phastCons 0 6 0 Days HMBA



Log norm. expression Zfpm1R21 chr8:120938631-120939055 (425 bp) mouse 3 non-rod. 0.6 phastCons 0 Days HMBA

















Log norm. expression Zfpm1R4 chr8:120948659-120949308 (650 bp) 4 mouse 3 non-rod. 0.6 0 phastCons 0 0 6 Days HMBA