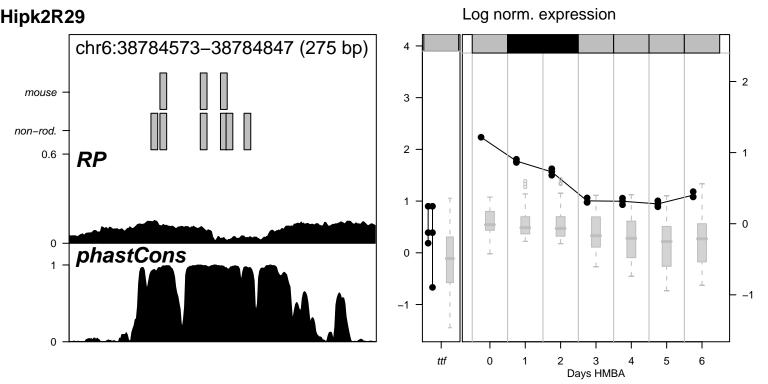

Hipk2R8 nothing for Hipk2R8

Vav2R10 nothing for Vav2R10

Vav2R9 \_\_\_\_\_ nothing for Vav2R9

Log norm. expression Zfpm1R2 chr8:120926368-120927012 (645 bp) mouse 3 non-rod. 0.6 RP phastCons 0 6 0 Days HMBA