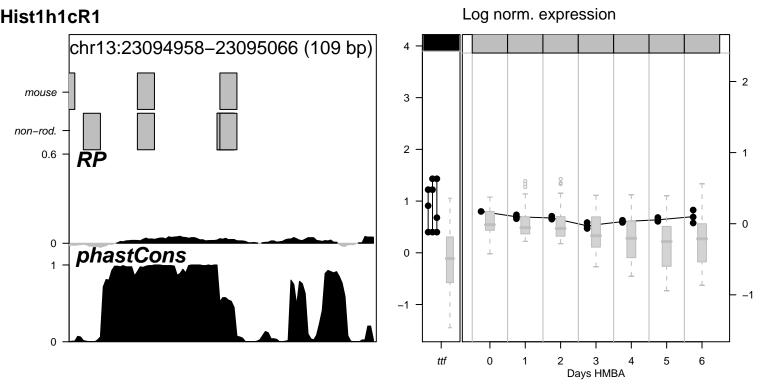

Alas2NC1 nothing for Alas2NC1























































Hipk2NC1 nothing for Hipk2NC1







Hipk2R1 nothing for Hipk2R1



Hipk2R14 nothing for Hipk2R14



Hipk2R15 nothing for Hipk2R15

































Hipk2R38 nothing for Hipk2R38







Hipk2R40 nothing for Hipk2R40



Hipk2R8 nothing for Hipk2R8











Vav2R10 nothing for Vav2R10

















Vav2R9 \_\_\_\_\_ nothing for Vav2R9



































Log norm. expression Zfpm1R2 chr8:120926368-120927012 (645 bp) mouse 3 non-rod. 0.6 RP phastCons 0 6 0 Days HMBA



Log norm. expression Zfpm1R21 chr8:120938631-120939055 (425 bp) mouse 3 non-rod. 0.6 phastCons 0 Days HMBA

















Log norm. expression Zfpm1R4 chr8:120948659-120949308 (650 bp) 4 mouse 3 non-rod. 0.6 0 phastCons 0 0 6 Days HMBA