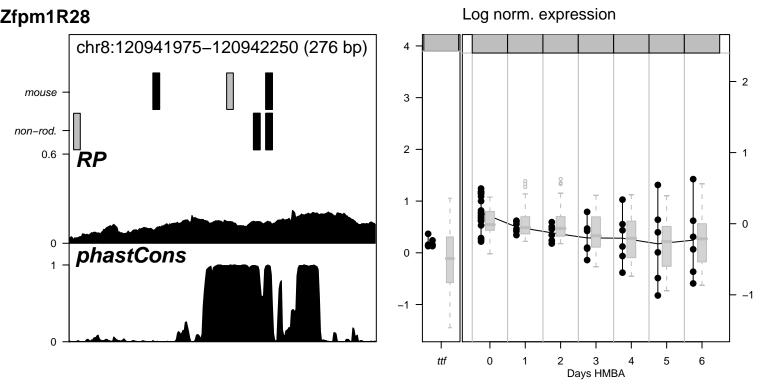

Alas2NC1 nothing for Alas2NC1























































Hipk2NC1 nothing for Hipk2NC1







Hipk2R1 nothing for Hipk2R1



Hipk2R14 nothing for Hipk2R14



Hipk2R15 nothing for Hipk2R15

































Hipk2R38 nothing for Hipk2R38







Hipk2R40 nothing for Hipk2R40



Hipk2R8 nothing for Hipk2R8











Vav2R10 nothing for Vav2R10

















Vav2R9 \_\_\_\_\_ nothing for Vav2R9



































Log norm. expression Zfpm1R2 chr8:120926368-120927012 (645 bp) mouse 3 non-rod. 0.6 RP phastCons 0 6 0 Days HMBA



Log norm. expression Zfpm1R21 chr8:120938631-120939055 (425 bp) mouse 3 non-rod. 0.6 phastCons 0 Days HMBA

















Log norm. expression Zfpm1R4 chr8:120948659-120949308 (650 bp) 4 mouse 3 non-rod. 0.6 0 phastCons 0 0 6 Days HMBA