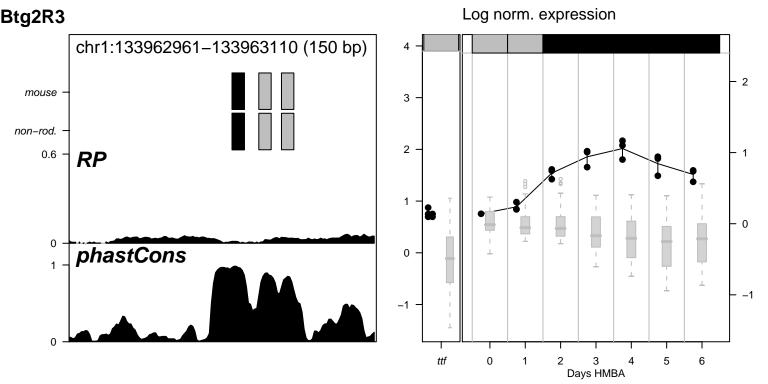

Alas2NC1 nothing for Alas2NC1























































Hipk2NC1 nothing for Hipk2NC1







Hipk2R1 nothing for Hipk2R1



Hipk2R14 nothing for Hipk2R14



Hipk2R15 nothing for Hipk2R15

































Hipk2R38 nothing for Hipk2R38







Hipk2R40 nothing for Hipk2R40



Hipk2R8 nothing for Hipk2R8











Vav2R10 nothing for Vav2R10

















Vav2R9 \_\_\_\_\_ nothing for Vav2R9



































Log norm. expression Zfpm1R2 chr8:120926368-120927012 (645 bp) mouse 3 non-rod. 0.6 RP phastCons 0 6 0 Days HMBA



Log norm. expression Zfpm1R21 chr8:120938631-120939055 (425 bp) mouse 3 non-rod. 0.6 phastCons 0 Days HMBA

















Log norm. expression Zfpm1R4 chr8:120948659-120949308 (650 bp) 4 mouse 3 non-rod. 0.6 0 phastCons 0 0 6 Days HMBA