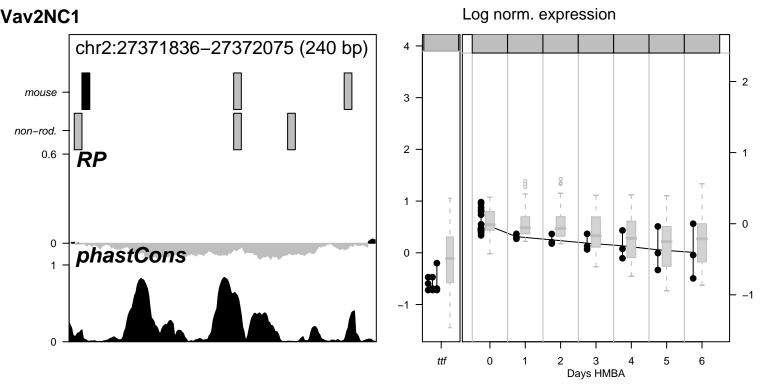

Alas2NC1 nothing for Alas2NC1























































Hipk2NC1 nothing for Hipk2NC1







Hipk2R1 nothing for Hipk2R1



Hipk2R14 nothing for Hipk2R14



Hipk2R15 nothing for Hipk2R15

































Hipk2R38 nothing for Hipk2R38







Hipk2R40 nothing for Hipk2R40



Hipk2R8 nothing for Hipk2R8











Vav2R10 nothing for Vav2R10

















Vav2R9 \_\_\_\_\_ nothing for Vav2R9



































Log norm. expression Zfpm1R2 chr8:120926368-120927012 (645 bp) mouse 3 non-rod. 0.6 RP phastCons 0 6 0 Days HMBA



Log norm. expression Zfpm1R21 chr8:120938631-120939055 (425 bp) mouse 3 non-rod. 0.6 phastCons 0 Days HMBA

















Log norm. expression Zfpm1R4 chr8:120948659-120949308 (650 bp) 4 mouse 3 non-rod. 0.6 0 phastCons 0 0 6 Days HMBA