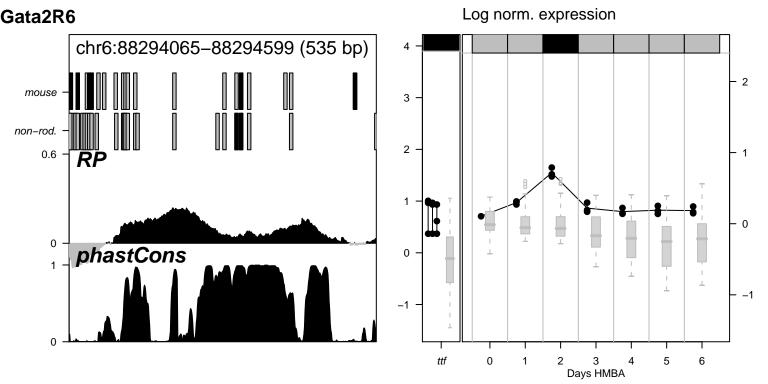

Alas2NC1 nothing for Alas2NC1























































Hipk2NC1 nothing for Hipk2NC1







Hipk2R1 nothing for Hipk2R1



Hipk2R14 nothing for Hipk2R14



Hipk2R15 nothing for Hipk2R15

































Hipk2R38 nothing for Hipk2R38







Hipk2R40 nothing for Hipk2R40



Hipk2R8 nothing for Hipk2R8











Vav2R10 nothing for Vav2R10

















Vav2R9 \_\_\_\_\_ nothing for Vav2R9



































Log norm. expression Zfpm1R2 chr8:120926368-120927012 (645 bp) mouse 3 non-rod. 0.6 RP phastCons 0 6 0 Days HMBA



Log norm. expression Zfpm1R21 chr8:120938631-120939055 (425 bp) mouse 3 non-rod. 0.6 phastCons 0 Days HMBA

















Log norm. expression Zfpm1R4 chr8:120948659-120949308 (650 bp) 4 mouse 3 non-rod. 0.6 0 phastCons 0 0 6 Days HMBA