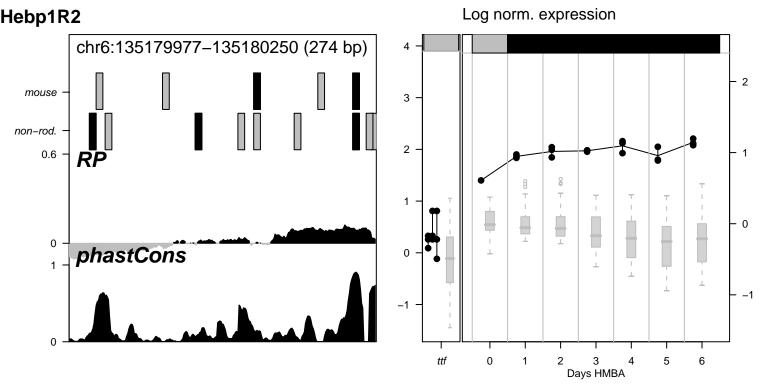

Alas2NC1 nothing for Alas2NC1























































Hipk2NC1 nothing for Hipk2NC1







Hipk2R1 nothing for Hipk2R1



Hipk2R14 nothing for Hipk2R14



Hipk2R15 nothing for Hipk2R15

































Hipk2R38 nothing for Hipk2R38







Hipk2R40 nothing for Hipk2R40



Hipk2R8 nothing for Hipk2R8











Vav2R10 nothing for Vav2R10

















Vav2R9 \_\_\_\_\_ nothing for Vav2R9



































Log norm. expression Zfpm1R2 chr8:120926368-120927012 (645 bp) mouse 3 non-rod. 0.6 RP phastCons 0 6 0 Days HMBA



Log norm. expression Zfpm1R21 chr8:120938631-120939055 (425 bp) mouse 3 non-rod. 0.6 phastCons 0 Days HMBA

















Log norm. expression Zfpm1R4 chr8:120948659-120949308 (650 bp) 4 mouse 3 non-rod. 0.6 0 phastCons 0 0 6 Days HMBA