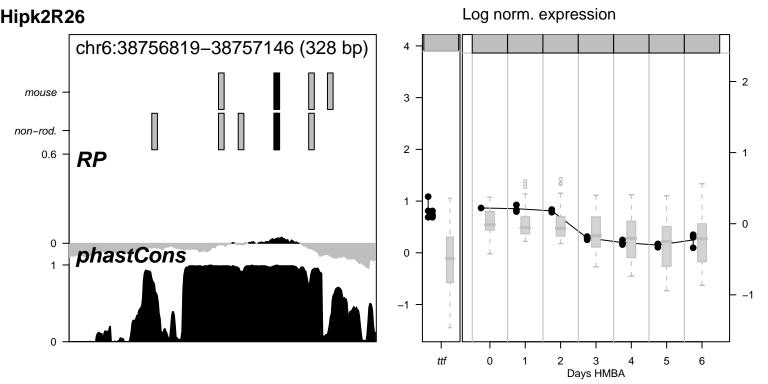

Alas2NC1 nothing for Alas2NC1























































Hipk2NC1 nothing for Hipk2NC1







Hipk2R1 nothing for Hipk2R1



Hipk2R14 nothing for Hipk2R14



Hipk2R15 nothing for Hipk2R15

































Hipk2R38 nothing for Hipk2R38







Hipk2R40 nothing for Hipk2R40



Hipk2R8 nothing for Hipk2R8











Vav2R10 nothing for Vav2R10

















Vav2R9 \_\_\_\_\_ nothing for Vav2R9



































Log norm. expression Zfpm1R2 chr8:120926368-120927012 (645 bp) mouse 3 non-rod. 0.6 RP phastCons 0 6 0 Days HMBA



Log norm. expression Zfpm1R21 chr8:120938631-120939055 (425 bp) mouse 3 non-rod. 0.6 phastCons 0 Days HMBA

















Log norm. expression Zfpm1R4 chr8:120948659-120949308 (650 bp) 4 mouse 3 non-rod. 0.6 0 phastCons 0 0 6 Days HMBA