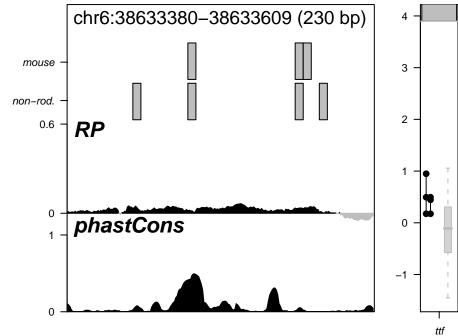

Alas2NC1 nothing for Alas2NC1























































Hipk2NC1 nothing for Hipk2NC1







Hipk2R1 nothing for Hipk2R1



Hipk2R14 nothing for Hipk2R14



Hipk2R15 nothing for Hipk2R15

































Hipk2R38 nothing for Hipk2R38







Hipk2R40 nothing for Hipk2R40



Hipk2R8 nothing for Hipk2R8











Vav2R10 nothing for Vav2R10

















Vav2R9 \_\_\_\_\_ nothing for Vav2R9



































Log norm. expression Zfpm1R2 chr8:120926368-120927012 (645 bp) mouse 3 non-rod. 0.6 RP phastCons 0 6 0 Days HMBA



Log norm. expression Zfpm1R21 chr8:120938631-120939055 (425 bp) mouse 3 non-rod. 0.6 phastCons 0 Days HMBA

















Log norm. expression Zfpm1R4 chr8:120948659-120949308 (650 bp) 4 mouse 3 non-rod. 0.6 0 phastCons 0 0 6 Days HMBA