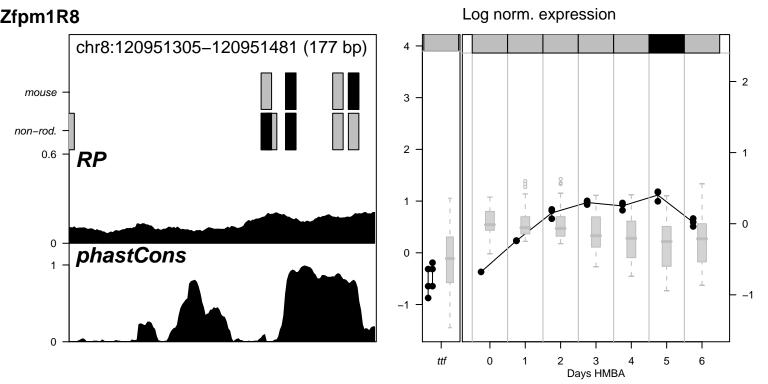

Hipk2NC1 nothing for Hipk2NC1







Hipk2R1 nothing for Hipk2R1



Hipk2R14 nothing for Hipk2R14



Hipk2R15 nothing for Hipk2R15

































Hipk2R38 nothing for Hipk2R38







Hipk2R40 nothing for Hipk2R40



Hipk2R8 nothing for Hipk2R8











Vav2R10 nothing for Vav2R10

















Vav2R9 \_\_\_\_\_ nothing for Vav2R9



































Log norm. expression Zfpm1R2 chr8:120926368-120927012 (645 bp) mouse 3 non-rod. 0.6 RP phastCons 0 6 0 Days HMBA



Log norm. expression Zfpm1R21 chr8:120938631-120939055 (425 bp) mouse 3 non-rod. 0.6 phastCons 0 Days HMBA

















Log norm. expression Zfpm1R4 chr8:120948659-120949308 (650 bp) 4 mouse 3 non-rod. 0.6 0 phastCons 0 0 6 Days HMBA