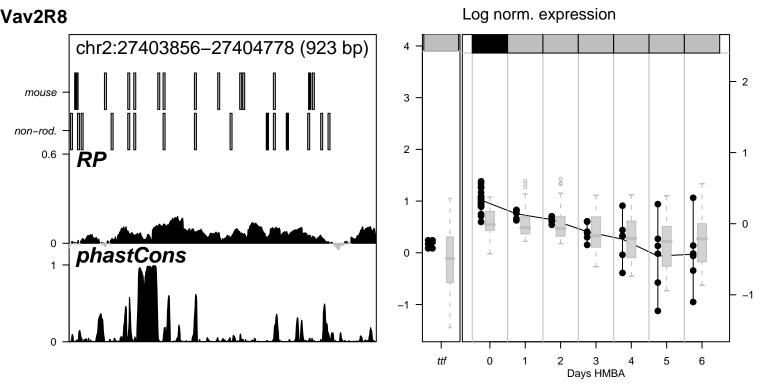

Alas2NC1 nothing for Alas2NC1

Hipk2NC1 nothing for Hipk2NC1

Hipk2R1 nothing for Hipk2R1

Hipk2R14 nothing for Hipk2R14

Hipk2R15 nothing for Hipk2R15

Hipk2R38 nothing for Hipk2R38

Hipk2R40 nothing for Hipk2R40

Hipk2R8 nothing for Hipk2R8

Vav2R10 nothing for Vav2R10

Vav2R9 \_\_\_\_\_ nothing for Vav2R9

Log norm. expression Zfpm1R2 chr8:120926368-120927012 (645 bp) mouse 3 non-rod. 0.6 RP phastCons 0 6 0 Days HMBA