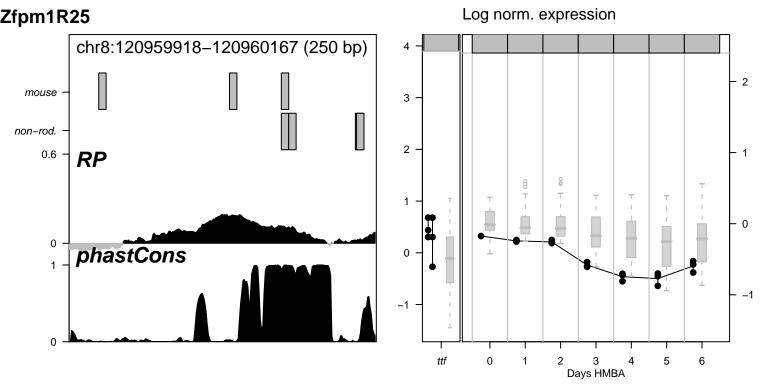

Alas2NC1 nothing for Alas2NC1























































Hipk2NC1 nothing for Hipk2NC1







Hipk2R1 nothing for Hipk2R1



Hipk2R14 nothing for Hipk2R14



Hipk2R15 nothing for Hipk2R15

































Hipk2R38 nothing for Hipk2R38







Hipk2R40 nothing for Hipk2R40



Hipk2R8 nothing for Hipk2R8











Vav2R10 nothing for Vav2R10

















Vav2R9 \_\_\_\_\_ nothing for Vav2R9



































Log norm. expression Zfpm1R2 chr8:120926368-120927012 (645 bp) mouse 3 non-rod. 0.6 RP phastCons 0 6 0 Days HMBA



Log norm. expression Zfpm1R21 chr8:120938631-120939055 (425 bp) mouse 3 non-rod. 0.6 phastCons 0 Days HMBA

















Log norm. expression Zfpm1R4 chr8:120948659-120949308 (650 bp) 4 mouse 3 non-rod. 0.6 0 phastCons 0 0 6 Days HMBA