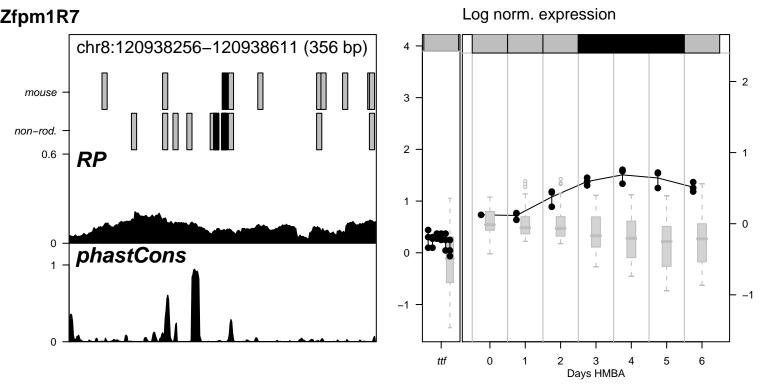

Hipk2NC1 nothing for Hipk2NC1







Hipk2R1 nothing for Hipk2R1



Hipk2R14 nothing for Hipk2R14



Hipk2R15 nothing for Hipk2R15

































Hipk2R38 nothing for Hipk2R38







Hipk2R40 nothing for Hipk2R40



Hipk2R8 nothing for Hipk2R8











Vav2R10 nothing for Vav2R10

















Vav2R9 \_\_\_\_\_ nothing for Vav2R9



































Log norm. expression Zfpm1R2 chr8:120926368-120927012 (645 bp) mouse 3 non-rod. 0.6 RP phastCons 0 6 0 Days HMBA



Log norm. expression Zfpm1R21 chr8:120938631-120939055 (425 bp) mouse 3 non-rod. 0.6 phastCons 0 Days HMBA

















Log norm. expression Zfpm1R4 chr8:120948659-120949308 (650 bp) 4 mouse 3 non-rod. 0.6 0 phastCons 0 0 6 Days HMBA