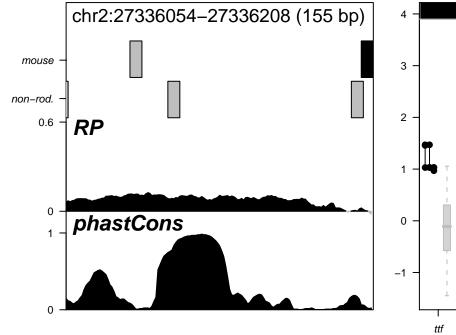

Alas2NC1 nothing for Alas2NC1























































Hipk2NC1 nothing for Hipk2NC1







Hipk2R1 nothing for Hipk2R1



Hipk2R14 nothing for Hipk2R14



Hipk2R15 nothing for Hipk2R15

































Hipk2R38 nothing for Hipk2R38







Hipk2R40 nothing for Hipk2R40



Hipk2R8 nothing for Hipk2R8











Vav2R10 nothing for Vav2R10

















Vav2R9 \_\_\_\_\_ nothing for Vav2R9



































Log norm. expression Zfpm1R2 chr8:120926368-120927012 (645 bp) mouse 3 non-rod. 0.6 RP phastCons 0 6 0 Days HMBA



Log norm. expression Zfpm1R21 chr8:120938631-120939055 (425 bp) mouse 3 non-rod. 0.6 phastCons 0 Days HMBA

















Log norm. expression Zfpm1R4 chr8:120948659-120949308 (650 bp) 4 mouse 3 non-rod. 0.6 0 phastCons 0 0 6 Days HMBA