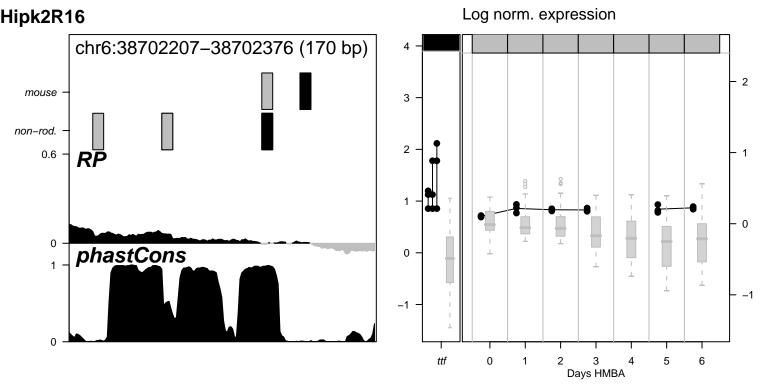

Hipk2R8 nothing for Hipk2R8

Vav2R10 nothing for Vav2R10

Vav2R9 \_\_\_\_\_ nothing for Vav2R9

Log norm. expression Zfpm1R2 chr8:120926368-120927012 (645 bp) mouse 3 non-rod. 0.6 RP phastCons 0 6 0 Days HMBA