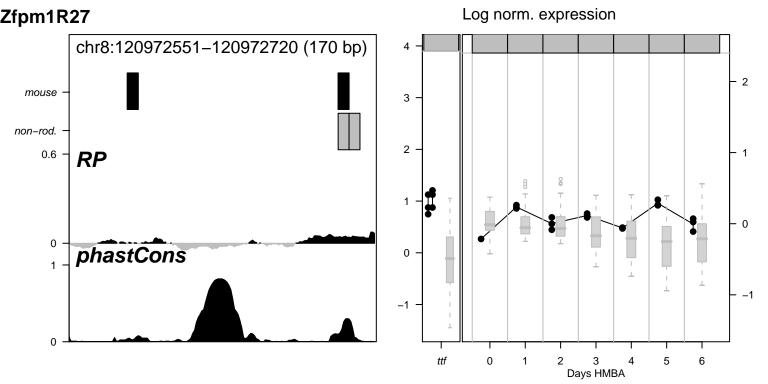

Alas2NC1 nothing for Alas2NC1























































Hipk2NC1 nothing for Hipk2NC1







Hipk2R1 nothing for Hipk2R1



Hipk2R14 nothing for Hipk2R14



Hipk2R15 nothing for Hipk2R15

































Hipk2R38 nothing for Hipk2R38







Hipk2R40 nothing for Hipk2R40



Hipk2R8 nothing for Hipk2R8











Vav2R10 nothing for Vav2R10

















Vav2R9 \_\_\_\_\_ nothing for Vav2R9



































Log norm. expression Zfpm1R2 chr8:120926368-120927012 (645 bp) mouse 3 non-rod. 0.6 RP phastCons 0 6 0 Days HMBA



Log norm. expression Zfpm1R21 chr8:120938631-120939055 (425 bp) mouse 3 non-rod. 0.6 phastCons 0 Days HMBA

















Log norm. expression Zfpm1R4 chr8:120948659-120949308 (650 bp) 4 mouse 3 non-rod. 0.6 0 phastCons 0 0 6 Days HMBA