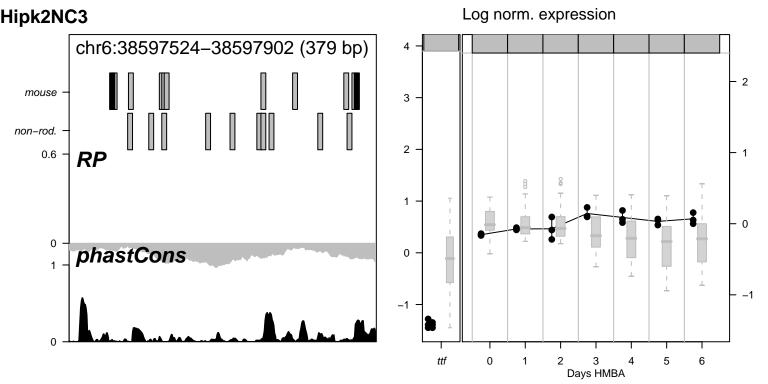

Alas2NC1 nothing for Alas2NC1























































Hipk2NC1 nothing for Hipk2NC1







Hipk2R1 nothing for Hipk2R1



Hipk2R14 nothing for Hipk2R14



Hipk2R15 nothing for Hipk2R15

































Hipk2R38 nothing for Hipk2R38







Hipk2R40 nothing for Hipk2R40



Hipk2R8 nothing for Hipk2R8











Vav2R10 nothing for Vav2R10

















Vav2R9 \_\_\_\_\_ nothing for Vav2R9



































Log norm. expression Zfpm1R2 chr8:120926368-120927012 (645 bp) mouse 3 non-rod. 0.6 RP phastCons 0 6 0 Days HMBA



Log norm. expression Zfpm1R21 chr8:120938631-120939055 (425 bp) mouse 3 non-rod. 0.6 phastCons 0 Days HMBA

















Log norm. expression Zfpm1R4 chr8:120948659-120949308 (650 bp) 4 mouse 3 non-rod. 0.6 0 phastCons 0 0 6 Days HMBA