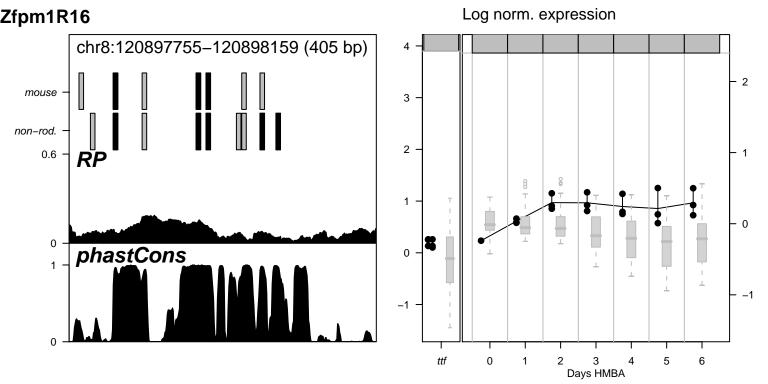

Alas2NC1 nothing for Alas2NC1























































Hipk2NC1 nothing for Hipk2NC1







Hipk2R1 nothing for Hipk2R1



Hipk2R14 nothing for Hipk2R14



Hipk2R15 nothing for Hipk2R15

































Hipk2R38 nothing for Hipk2R38







Hipk2R40 nothing for Hipk2R40



Hipk2R8 nothing for Hipk2R8











Vav2R10 nothing for Vav2R10

















Vav2R9 \_\_\_\_\_ nothing for Vav2R9



































Log norm. expression Zfpm1R2 chr8:120926368-120927012 (645 bp) mouse 3 non-rod. 0.6 RP phastCons 0 6 0 Days HMBA



Log norm. expression Zfpm1R21 chr8:120938631-120939055 (425 bp) mouse 3 non-rod. 0.6 phastCons 0 Days HMBA

















Log norm. expression Zfpm1R4 chr8:120948659-120949308 (650 bp) 4 mouse 3 non-rod. 0.6 0 phastCons 0 0 6 Days HMBA