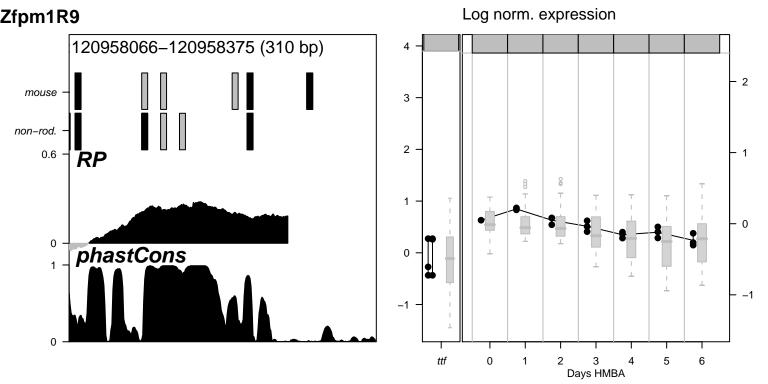

Hipk2NC1 nothing for Hipk2NC1







Hipk2R1 nothing for Hipk2R1



Hipk2R14 nothing for Hipk2R14



Hipk2R15 nothing for Hipk2R15

































Hipk2R38 nothing for Hipk2R38







Hipk2R40 nothing for Hipk2R40



Hipk2R8 nothing for Hipk2R8











Vav2R10 nothing for Vav2R10

















Vav2R9 \_\_\_\_\_ nothing for Vav2R9



































Log norm. expression Zfpm1R2 chr8:120926368-120927012 (645 bp) mouse 3 non-rod. 0.6 RP phastCons 0 6 0 Days HMBA



Log norm. expression Zfpm1R21 chr8:120938631-120939055 (425 bp) mouse 3 non-rod. 0.6 phastCons 0 Days HMBA

















Log norm. expression Zfpm1R4 chr8:120948659-120949308 (650 bp) 4 mouse 3 non-rod. 0.6 0 phastCons 0 0 6 Days HMBA