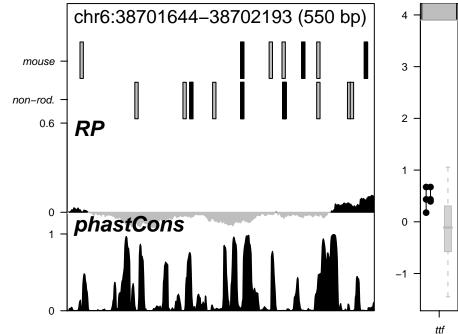

Alas2NC1 nothing for Alas2NC1























































Hipk2NC1 nothing for Hipk2NC1







Hipk2R1 nothing for Hipk2R1



Hipk2R14 nothing for Hipk2R14



Hipk2R15 nothing for Hipk2R15

































Hipk2R38 nothing for Hipk2R38







Hipk2R40 nothing for Hipk2R40



Hipk2R8 nothing for Hipk2R8











Vav2R10 nothing for Vav2R10

















Vav2R9 \_\_\_\_\_ nothing for Vav2R9



































Log norm. expression Zfpm1R2 chr8:120926368-120927012 (645 bp) mouse 3 non-rod. 0.6 RP phastCons 0 6 0 Days HMBA



Log norm. expression Zfpm1R21 chr8:120938631-120939055 (425 bp) mouse 3 non-rod. 0.6 phastCons 0 Days HMBA

















Log norm. expression Zfpm1R4 chr8:120948659-120949308 (650 bp) 4 mouse 3 non-rod. 0.6 0 phastCons 0 0 6 Days HMBA