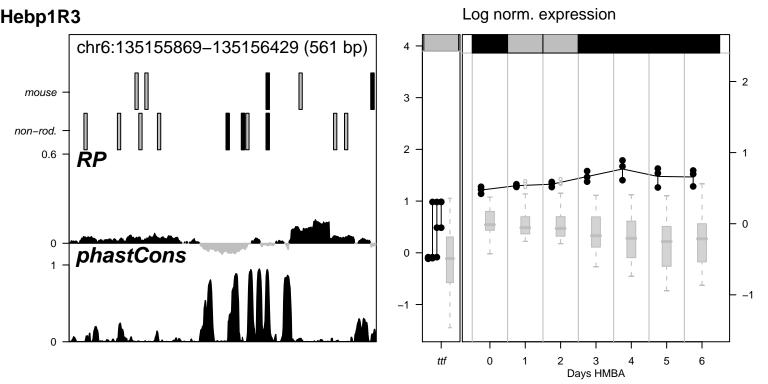

Alas2NC1 nothing for Alas2NC1























































Hipk2NC1 nothing for Hipk2NC1







Hipk2R1 nothing for Hipk2R1



Hipk2R14 nothing for Hipk2R14



Hipk2R15 nothing for Hipk2R15

































Hipk2R38 nothing for Hipk2R38







Hipk2R40 nothing for Hipk2R40



Hipk2R8 nothing for Hipk2R8











Vav2R10 nothing for Vav2R10

















Vav2R9 \_\_\_\_\_ nothing for Vav2R9



































Log norm. expression Zfpm1R2 chr8:120926368-120927012 (645 bp) mouse 3 non-rod. 0.6 RP phastCons 0 6 0 Days HMBA



Log norm. expression Zfpm1R21 chr8:120938631-120939055 (425 bp) mouse 3 non-rod. 0.6 phastCons 0 Days HMBA

















Log norm. expression Zfpm1R4 chr8:120948659-120949308 (650 bp) 4 mouse 3 non-rod. 0.6 0 phastCons 0 0 6 Days HMBA