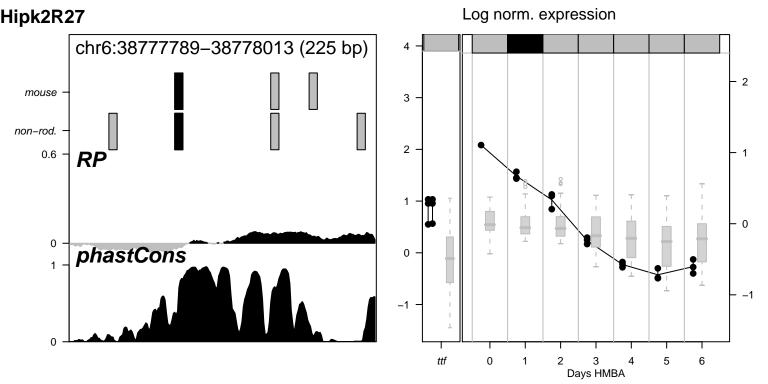

Alas2NC1 nothing for Alas2NC1























































Hipk2NC1 nothing for Hipk2NC1







Hipk2R1 nothing for Hipk2R1



Hipk2R14 nothing for Hipk2R14



Hipk2R15 nothing for Hipk2R15

































Hipk2R38 nothing for Hipk2R38







Hipk2R40 nothing for Hipk2R40



Hipk2R8 nothing for Hipk2R8











Vav2R10 nothing for Vav2R10

















Vav2R9 \_\_\_\_\_ nothing for Vav2R9



































Log norm. expression Zfpm1R2 chr8:120926368-120927012 (645 bp) mouse 3 non-rod. 0.6 RP phastCons 0 6 0 Days HMBA



Log norm. expression Zfpm1R21 chr8:120938631-120939055 (425 bp) mouse 3 non-rod. 0.6 phastCons 0 Days HMBA

















Log norm. expression Zfpm1R4 chr8:120948659-120949308 (650 bp) 4 mouse 3 non-rod. 0.6 0 phastCons 0 0 6 Days HMBA